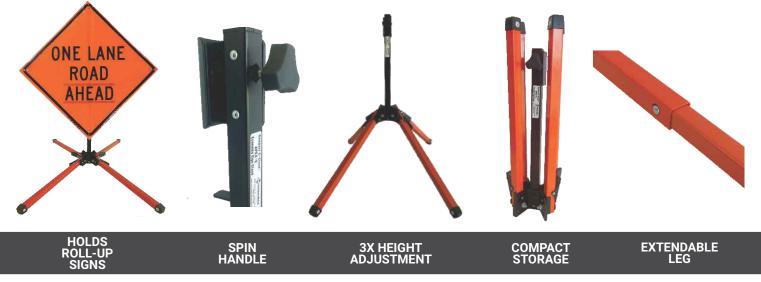

## **APEX-E STEEL SIGN STAND**

Introducing the Eastern Metal Signs and Safety Apex Compact-C Steel Sign Stand, This lightweight, portable, and economical stand is designed for effortless setup and takedown.

## Built for Efficiency and Affordability:

- Material: Steel construction with powder coated metal legs and mast for durability and corrosion resistance
- Compact folding design: Folds down quickly and fits easily in vehicles or storage spaces.
- Kick-lever leg release and spin-handle sign attachment: Enables setup and takedown in seconds, even with one hand.

Safety and Visibility You Can Trust:

- Anti-skid foot pads: Provides stability on various terrains, indoors or outdoors.
- Legs extend: maximum visibility, even in uneven terrain.
- 3-level leg height adjustment: Optimize sign visibility and stability