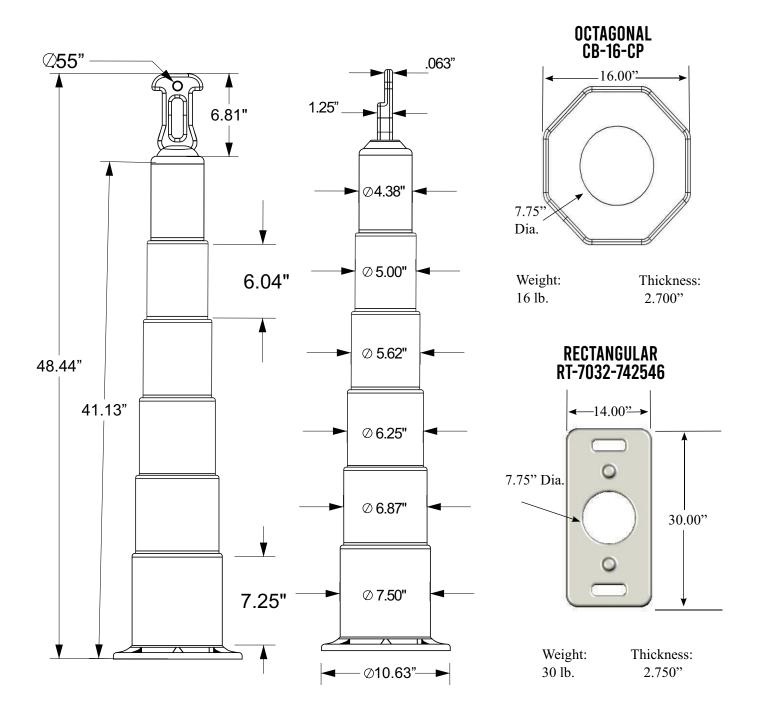

## Applications:

- Traffic control
- Crowd control
- Construction zones
- Emergency situations

- 42" height to top of cone provides maximum visibility (48" overall height to top of Ring-Top handle).
- 4800 Series Stacking Cone feature an oversized closed handle (the "Ring-Top") for easy gripping & lifting.
- · Bases available in 16lb and 30lb
- Bases are hi-compression 100% recycled rubber with "Sure-Foot" bottom.
- "Tape-knob" (inside Ring-Top handle) simplifies attaching wrap-around-tape (e.g., CAUTION, etc.).
- Barricade Warning Lights (available separately) attach easily and securely using standard 1/2" bolt.
- · Weight: 3 lbs.
- Material: High-density polyethylene (HDPE) for durability and weather resistance.
- Color: FL Safety Orange with UV stabilizers for long-lasting visibility (3+ year lifespan).
- Reflective Bands: Diamond grade or High-intensity reflective bands in 4,3,2,1 configuration (or none) Band measures 4 inches wide.
- Base: Reclaimed rubber base with a 7.75-inch diameter for stability and weight distribution.
- Compliance: Meets MUTCD (Manual on Uniform Traffic Control Devices) standards for enhanced safety.
- Additional Colors: Available upon request to accommodate specific project needs.
- Note: Specifications subject to change with prior notification.