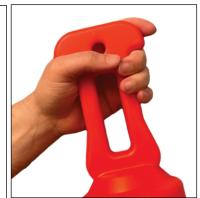

## Applications:

- Traffic control
- Crowd control
- Construction zones
- Emergency situations

- 42" height to top of cone provides maximum visibility (48" overall height to top of Ring-Top handle).
- 4800 Series Stacking Cone feature an oversized closed handle (the "Ring-Top") for easy gripping & lifting.
- · Bases available in 16lb and 30lb
- Bases are hi-compression 100% recycled rubber with "Sure-Foot" bottom.
- "Tape-knob" (inside Ring-Top handle) simplifies attaching wrap-around-tape (e.g., CAUTION, etc.).
- Barricade Warning Lights (available separately) attach easily and securely using standard 1/2" bolt.
- · Weight: 3 lbs.
- Material: High-density polyethylene (HDPE) for durability and weather resistance.
- Color: FL Safety Orange with UV stabilizers for long-lasting visibility (3+ year lifespan).
- Reflective Bands: Diamond grade or High-intensity reflective bands in 4,3,2,1 configuration (or none) Band measures 4 inches wide.
- Base: Reclaimed rubber base with a 7.75-inch diameter for stability and weight distribution.
- Compliance: Meets MUTCD (Manual on Uniform Traffic Control Devices) standards for enhanced safety.
- Additional Colors: Available upon request to accommodate specific project needs.
- Note: Specifications subject to change with prior notification.