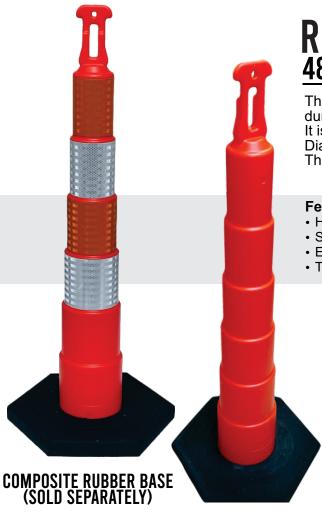

## RING TOP STACKING CONE 4800 SERIES

The Eastern Metal Stackable Ring Stacking Cone is a versatile and durable traffic control device that can be used in a variety of settings. It is made of high-quality materials. Options for Hi-Intensity and Diamond Grade reflective bands that provides maximum visibility. The channelizer is also stackable for easy storage and transport.

## Applications:

- Traffic control
- Crowd control
- Construction zones
- Emergency situations

- 42" height to top of cone provides maximum visibility (48" overall height to top of Ring-Top handle).
- 4800 Series Stacking Cone feature an oversized closed handle (the "Ring-Top") for easy gripping & lifting.
- · Bases available in 16lb and 30lb
- Bases are hi-compression 100% recycled rubber with "Sure-Foot" bottom.
- "Tape-knob" (inside Ring-Top handle) simplifies attaching wrap-around-tape (e.g., CAUTION, etc.).
- Barricade Warning Lights (available separately) attach easily and securely using standard 1/2" bolt.
- · Weight: 3 lbs.
- Material: High-density polyethylene (HDPE) for durability and weather resistance.
- Color: FL Safety Orange with UV stabilizers for long-lasting visibility (3+ year lifespan).
- Reflective Bands: Diamond grade or High-intensity reflective bands in 4,3,2,1 configuration (or none) Band measures 4 inches wide.
- Base: Reclaimed rubber base with a 7.75-inch diameter for stability and weight distribution.
- Compliance: Meets MUTCD (Manual on Uniform Traffic Control Devices) standards for enhanced safety.
- Additional Colors: Available upon request to accommodate specific project needs.
- Note: Specifications subject to change with prior notification.