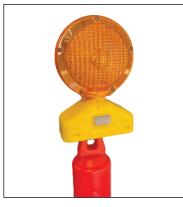

## Applications:

- Traffic control
- Crowd control
- Construction zones
- Emergency situations

- 42" height to top of cone provides maximum visibility (48" overall height to top of Ring-Top handle).
- 4800 Series Stacking Cone feature an oversized closed handle (the "Ring-Top") for easy gripping & lifting.
- · Bases available in 16lb and 30lb
- Bases are hi-compression 100% recycled rubber with "Sure-Foot" bottom.
- "Tape-knob" (inside Ring-Top handle) simplifies attaching wrap-around-tape (e.g., CAUTION, etc.).
- Barricade Warning Lights (available separately) attach easily and securely using standard 1/2" bolt.
- · Weight: 3 lbs.
- Material: High-density polyethylene (HDPE) for durability and weather resistance.
- Color: FL Safety Orange with UV stabilizers for long-lasting visibility (3+ year lifespan).
- Reflective Bands: Diamond grade or High-intensity reflective bands in 4,3,2,1 configuration (or none) Band measures 4 inches wide.
- Base: Reclaimed rubber base with a 7.75-inch diameter for stability and weight distribution.
- Compliance: Meets MUTCD (Manual on Uniform Traffic Control Devices) standards for enhanced safety.
- Additional Colors: Available upon request to accommodate specific project needs.
- Note: Specifications subject to change with prior notification.