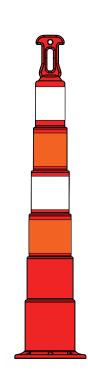

## **RING TOP STACKING CONE 4800 SERIES** The Eastern Metal Stackable Ring Stacking Cone is a versatile and durable traffic control device that can be used in a variety of settings. It is made of high-quality materials. Options for Hi-Intensity and Diamond Grade reflective bands that provides maximum visibility. The channelizer is also stackable for easy storage and transport. Features: Applications: MASH Traffic control High-quality TESTED AND APPROVED Stackable Crowd control WZ-347 Easy Storage Construction zones Transports Easily Emergency situations

## CB-16-CP Composite Rubber Base (Sold Separately)

- 42" height to top of cone provides maximum visibility (48" overall height to top of Ring-Top handle).
- 4800 Series Stacking Conefeature an oversized closed handle (the "Ring-Top") for easy gripping & lifting.
- Bases available in 16lb "octagons"
- Bases are hi-compression 100% recycled rubber with "Sure-Foot" bottom.
- "Tape-knob" (inside Ring-Top handle) simplifies attaching wrap-around-tape (e.g., CAUTION, etc.).
- Barricade Warning Lights (available separately) attach easily and securely using standard 1/2" bolt.
- Weight: 3 lbs.
- Material: High-density polyethylene (HDPE) for durability and weather resistance.
- Color: FL Safety Orange with UV stabilizers for long-lasting visibility (3+ year lifespan).
- Reflective Bands: High-intensity reflective bands in a 4, 3, 2, 1 configuration (or none) Each band measures 4 inches wide.
- Base: Reclaimed rubber base with a 7.75-inch diameter for stability and weight distribution.
- Compliance: Meets MUTCD (Manual on Uniform Traffic Control Devices) standards for enhanced safety.
- Additional Colors: Available upon request to accommodate specific project needs.
- Note: Specifications subject to change with prior notification.