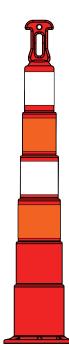

## **RING TOP STACKING CONE 4800 SERIES** The Eastern Metal Stackable Ring Stacking Cone is a versatile and durable traffic control device that can be used in a variety of settings. It is made of high-quality materials. Options for Hi-Intensity and Diamond Grade reflective bands that provides maximum visibility. The channelizer is also stackable for easy storage and transport. Features: Applications: MASH Traffic control High-quality TESTED AND APPROVED Stackable Crowd control WZ-347 Easy Storage Construction zones Transports Easily Emergency situations

## CB-16-CP Composite Rubber Base (Sold Separately)

- 42" height to top of cone provides maximum visibility (48" overall height to top of Ring-Top handle).
- 4800 Series Stacking Conefeature an oversized closed handle (the "Ring-Top") for easy gripping & lifting.
- Bases available in 16lb "octagons"
- Bases are hi-compression 100% recycled rubber with "Sure-Foot" bottom.
- "Tape-knob" (inside Ring-Top handle) simplifies attaching wrap-around-tape (e.g., CAUTION, etc.).
- Barricade Warning Lights (available separately) attach easily and securely using standard 1/2" bolt.
- Weight: 3 lbs.
- Material: High-density polyethylene (HDPE) for durability and weather resistance.
- Color: FL Safety Orange with UV stabilizers for long-lasting visibility (3+ year lifespan).
- Reflective Bands: High-intensity reflective bands in a 4, 3, 2, 1 configuration (or none) Each band measures 4 inches wide.
- Base: Reclaimed rubber base with a 7.75-inch diameter for stability and weight distribution.
- Compliance: Meets MUTCD (Manual on Uniform Traffic Control Devices) standards for enhanced safety.
- Additional Colors: Available upon request to accommodate specific project needs.
- Note: Specifications subject to change with prior notification.