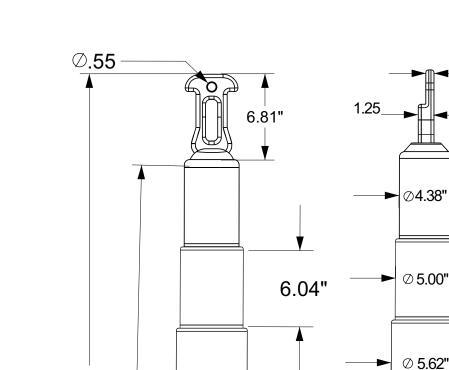

## CB-16-CP Composite Rubber Base (Sold Separately)

- 42" height to top of cone provides maximum visibility (48" overall height to top of Ring-Top handle).
- 4800 Series Stacking Conefeature an oversized closed handle (the "Ring-Top") for easy gripping & lifting.
- Bases available in 16lb "octagons"
- Bases are hi-compression 100% recycled rubber with "Sure-Foot" bottom.
- "Tape-knob" (inside Ring-Top handle) simplifies attaching wrap-around-tape (e.g., CAUTION, etc.).
- Barricade Warning Lights (available separately) attach easily and securely using standard 1/2" bolt.
- Weight: 3 lbs.
- Material: High-density polyethylene (HDPE) for durability and weather resistance.
- Color: FL Safety Orange with UV stabilizers for long-lasting visibility (3+ year lifespan).
- Reflective Bands: High-intensity reflective bands in a 4, 3, 2, 1 configuration (or none) Each band measures 4 inches wide.
- Base: Reclaimed rubber base with a 7.75-inch diameter for stability and weight distribution.
- Compliance: Meets MUTCD (Manual on Uniform Traffic Control Devices) standards for enhanced safety.
- Additional Colors: Available upon request to accommodate specific project needs.
- Note: Specifications subject to change with prior notification.