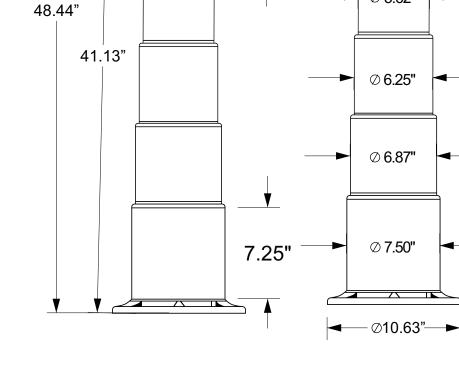

## CB-16-CP Composite Rubber Base (Sold Separately)

- 42" height to top of cone provides maximum visibility (48" overall height to top of Ring-Top handle).
- 4800 Series Stacking Conefeature an oversized closed handle (the "Ring-Top") for easy gripping & lifting.
- Bases available in 16lb "octagons"
- Bases are hi-compression 100% recycled rubber with "Sure-Foot" bottom.
- "Tape-knob" (inside Ring-Top handle) simplifies attaching wrap-around-tape (e.g., CAUTION, etc.).
- Barricade Warning Lights (available separately) attach easily and securely using standard 1/2" bolt.
- Weight: 3 lbs.
- Material: High-density polyethylene (HDPE) for durability and weather resistance.
- Color: FL Safety Orange with UV stabilizers for long-lasting visibility (3+ year lifespan).
- Reflective Bands: High-intensity reflective bands in a 4, 3, 2, 1 configuration (or none) Each band measures 4 inches wide.
- Base: Reclaimed rubber base with a 7.75-inch diameter for stability and weight distribution.
- Compliance: Meets MUTCD (Manual on Uniform Traffic Control Devices) standards for enhanced safety.
- Additional Colors: Available upon request to accommodate specific project needs.
- Note: Specifications subject to change with prior notification.