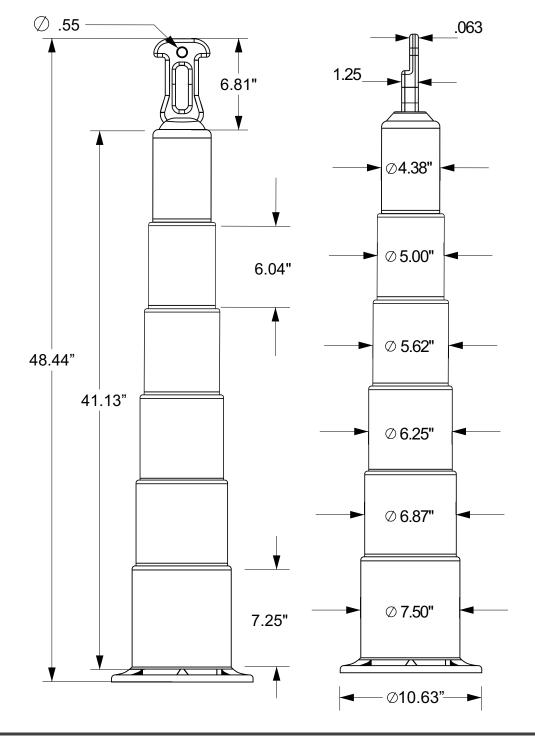

## CB-16-CP Composite Rubber Base (Sold Separately)

- 42" height to top of cone provides maximum visibility (48" overall height to top of Ring-Top handle).
- 4800 Series Stacking Conefeature an oversized closed handle (the "Ring-Top") for easy gripping & lifting.
- Bases available in 16lb "octagons"
- Bases are hi-compression 100% recycled rubber with "Sure-Foot" bottom.
- "Tape-knob" (inside Ring-Top handle) simplifies attaching wrap-around-tape (e.g., CAUTION, etc.).
- Barricade Warning Lights (available separately) attach easily and securely using standard 1/2" bolt.
- Weight: 3 lbs.
- Material: High-density polyethylene (HDPE) for durability and weather resistance.
- Color: FL Safety Orange with UV stabilizers for long-lasting visibility (3+ year lifespan).
- Reflective Bands: High-intensity reflective bands in a 4, 3, 2, 1 configuration (or none) Each band measures 4 inches wide.
- Base: Reclaimed rubber base with a 7.75-inch diameter for stability and weight distribution.
- Compliance: Meets MUTCD (Manual on Uniform Traffic Control Devices) standards for enhanced safety.
- Additional Colors: Available upon request to accommodate specific project needs.
- Note: Specifications subject to change with prior notification.