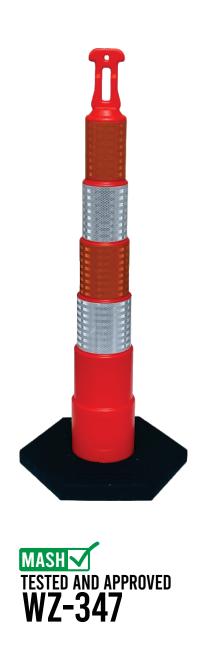

## **RING TOP STACKING CONE 4800 SERIES** The Eastern Metal Stackable Ring Stacking Cone is a versatile and durable traffic control device that can be used in a variety of settings. It is made of high-quality materials. Options for Hi-Intensity and Diamond Grade reflective bands that provides maximum visibility. The channelizer is also stackable for easy storage and transport. Features: Applications: MASH Traffic control High-quality TESTED AND APPROVED Stackable Crowd control WZ-347 Easy Storage Construction zones Transports Easily Emergency situations