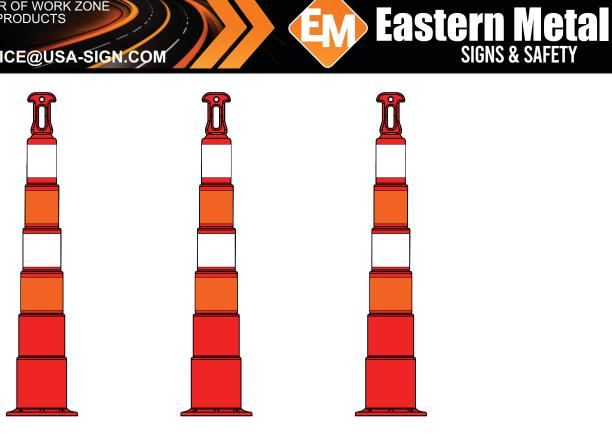

## **RING TOP STACKING CONE 4800 SERIES** The Eastern Metal Stackable Ring Stacking Cone is a versatile and durable traffic control device that can be used in a variety of settings. It is made of high-quality materials. Options for Hi-Intensity and Diamond Grade reflective bands that provides maximum visibility. The channelizer is also stackable for easy storage and transport. Features: Applications: MASH Traffic control High-quality TESTED AND APPROVED Stackable Crowd control WZ-347 Easy Storage Construction zones Transports Easily Emergency situations

## CB-16-CP Composite Rubber Base (Sold Separately)

- 42" height to top of cone provides maximum visibility (48" overall height to top of Ring-Top handle).
- 4800 Series Stacking Conefeature an oversized closed handle (the "Ring-Top") for easy gripping & lifting.
- Bases available in 16lb "octagons"
- Bases are hi-compression 100% recycled rubber with "Sure-Foot" bottom.
- "Tape-knob" (inside Ring-Top handle) simplifies attaching wrap-around-tape (e.g., CAUTION, etc.).
- Barricade Warning Lights (available separately) attach easily and securely using standard 1/2" bolt.
- Weight: 3 lbs.
- Material: High-density polyethylene (HDPE) for durability and weather resistance.
- Color: FL Safety Orange with UV stabilizers for long-lasting visibility (3+ year lifespan).
- Reflective Bands: High-intensity reflective bands in a 4, 3, 2, 1 configuration (or none) Each band measures 4 inches wide.
- Base: Reclaimed rubber base with a 7.75-inch diameter for stability and weight distribution.
- Compliance: Meets MUTCD (Manual on Uniform Traffic Control Devices) standards for enhanced safety.
- Additional Colors: Available upon request to accommodate specific project needs.
- Note: Specifications subject to change with prior notification.