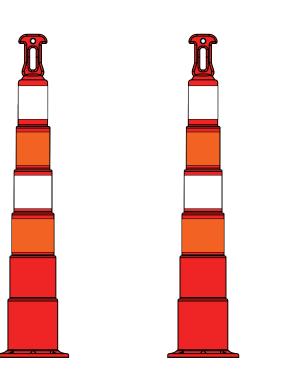

## **RING TOP STACKING CONE 4800 SERIES** The Eastern Metal Stackable Ring Stacking Cone is a versatile and durable traffic control device that can be used in a variety of settings. It is made of high-quality materials. Options for Hi-Intensity and Diamond Grade reflective bands that provides maximum visibility. The channelizer is also stackable for easy storage and transport. Features: Applications: MASH Traffic control High-quality TESTED AND APPROVED Stackable Crowd control WZ-347 Easy Storage Construction zones Transports Easily Emergency situations

## CB-16-CP Composite Rubber Base (Sold Separately)

- 42" height to top of cone provides maximum visibility (48" overall height to top of Ring-Top handle).
- 4800 Series Stacking Conefeature an oversized closed handle (the "Ring-Top") for easy gripping & lifting.
- Bases available in 16lb "octagons"
- Bases are hi-compression 100% recycled rubber with "Sure-Foot" bottom.
- "Tape-knob" (inside Ring-Top handle) simplifies attaching wrap-around-tape (e.g., CAUTION, etc.).
- Barricade Warning Lights (available separately) attach easily and securely using standard 1/2" bolt.
- Weight: 3 lbs.
- Material: High-density polyethylene (HDPE) for durability and weather resistance.
- Color: FL Safety Orange with UV stabilizers for long-lasting visibility (3+ year lifespan).
- Reflective Bands: High-intensity reflective bands in a 4, 3, 2, 1 configuration (or none) Each band measures 4 inches wide.
- Base: Reclaimed rubber base with a 7.75-inch diameter for stability and weight distribution.
- Compliance: Meets MUTCD (Manual on Uniform Traffic Control Devices) standards for enhanced safety.
- Additional Colors: Available upon request to accommodate specific project needs.
- Note: Specifications subject to change with prior notification.