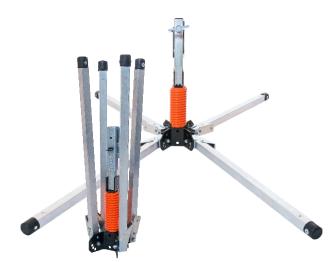

## **FEATURES**

APEX Recoil Stands available with a standard base and Coil-Flex Single Spring which provides wind-deflection and lateral stability in all conditions.

The 3-position, 2-piece telescoping legs adjust for maximum stability on uneven terrain and road shoulders. Legs available in Short (38" extended) -or- Long (50" extended).

Roll-Up Signs attach to the Stands with universal Spin-Handle™.

Apex Recoil Series Stands are MASH 2016 Accepted for use with all Roll-Up Signs.

| APEX RECOIL TECHNICAL DATA |                                      |                              |                                         | ✓ MASH TESTED |                                   |                                     | COMPACT      |                    |                                      |                         |                            |
|----------------------------|--------------------------------------|------------------------------|-----------------------------------------|---------------|-----------------------------------|-------------------------------------|--------------|--------------------|--------------------------------------|-------------------------|----------------------------|
| MODEL                      | COMPARABLE<br>With Previous<br>Model | WIND<br>Deflection<br>System | MATERIAL<br>(Stand Legs<br>& Full-Mast) | LEG<br>Length | HEIGHT<br>Above Road<br>W/48"Sign | LEG-RELEASE<br>System<br>(Built-in) | SIGN HOLDERS | SIGN<br>Attachment | WEIGHT<br>(WITHOUT SIGN<br>OR FLAGS) | OPEN SIZE<br>W"X L"X H" | STORAGE SIZE<br>W"X L"X H" |
| RECOIL                     | C-801                                | COIL-FLEX                    | ALUMINUM                                | LONG          | 14"                               | DIRECT DRIVE                        | NA           | SPIN-HANDLE        | 22 LBS.                              | 53X 89 X 80             | 8 X 9 X 24                 |
| RECOIL-LT                  | C-301                                | COIL-FLEX                    | ALUMINUM                                | LONG          | 14"                               | DIRECT DRIVE                        | NA           | LATCH BRACKET      | 22 LBS.                              | 53X 89 X 80             | 8 X 9 X 24                 |
| RECOIL-ST                  | C-301                                | COIL-FLEX                    | GALV. STEEL                             | SHORT         | 14"                               | DIRECT DRIVE                        | NA           | SPIN-HANDLE        | 22 LBS.                              | 53X 89 X 80             | 8 X 9 X 24                 |
| RECOIL-STLT                | C-301                                | COIL-FLEX                    | GALV. STEEL                             | SHORT         | 14"                               | DIRECT DRIVE                        | NA           | LATCH BRACKET      | 22 LBS.                              | 53X 89 X 80             | 8 X 9 X 24                 |