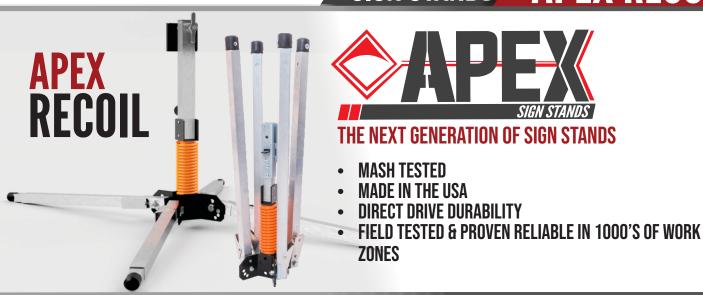

## SIGN STANDS APEX RECOIL

## **FEATURES**

APEX Recoil Stands available with a standard base and Coil-Flex Single Spring which provides wind-deflection and lateral stability in all conditions.

The 3-position, 2-piece telescoping legs adjust for maximum stability on uneven terrain and road shoulders. Legs available in Short (38" extended) -or- Long (50" extended).

Roll-Up Signs attach to the Stands with universal Spin-Handle™.

Apex Recoil Series Stands are MASH 2016 Accepted for use with all Roll-Up Signs.

| APEX RECOIL TECHNICAL DATA |                                      |                              |                                         | ✓ MASH TESTED |                                   |                                     | COMPACT      |                    |                                      |                         |                            |
|----------------------------|--------------------------------------|------------------------------|-----------------------------------------|---------------|-----------------------------------|-------------------------------------|--------------|--------------------|--------------------------------------|-------------------------|----------------------------|
| MODEL                      | COMPARABLE<br>With Previous<br>Model | WIND<br>Deflection<br>System | MATERIAL<br>(Stand Legs<br>& Full-Mast) | LEG<br>Length | HEIGHT<br>Above Road<br>W/48"Sign | LEG-RELEASE<br>System<br>(Built-in) | SIGN HOLDERS | SIGN<br>Attachment | WEIGHT<br>(WITHOUT SIGN<br>OR FLAGS) | OPEN SIZE<br>W"X L"X H" | STORAGE SIZE<br>W"X L"X H" |
| RECOIL                     | C-801                                | COIL-FLEX                    | ALUMINUM                                | LONG          | 14"                               | DIRECT DRIVE                        | NA           | SPIN-HANDLE        | 22 LBS.                              | 53X 89 X 80             | 8 X 9 X 24                 |
| RECOIL-LT                  | C-301                                | COIL-FLEX                    | ALUMINUM                                | LONG          | 14"                               | DIRECT DRIVE                        | NA           | LATCH BRACKET      | 22 LBS.                              | 53X 89 X 80             | 8 X 9 X 24                 |
| RECOIL-ST                  | C-301                                | COIL-FLEX                    | GALV. STEEL                             | SHORT         | 14"                               | DIRECT DRIVE                        | NA           | SPIN-HANDLE        | 22 LBS.                              | 53X 89 X 80             | 8 X 9 X 24                 |
| RECOIL-STLT                | C-301                                | COIL-FLEX                    | GALV. STEEL                             | SHORT         | 14"                               | DIRECT DRIVE                        | NA           | LATCH BRACKET      | 22 LBS.                              | 53X 89 X 80             | 8 X 9 X 24                 |