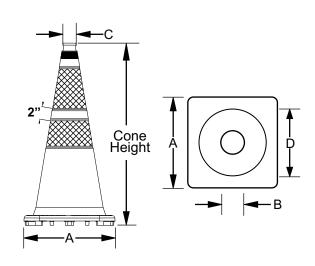

A=Base Size: 14.51" 1.57" B=Top Hole Diameter: C=Top Cone Diameter: 1.89" D=Base Cone Diameter: 11.38" Top Thickness: 0.12" **Bottom Thickness:** 0.12" Cone Height: 28" Cone Weight: 7LB