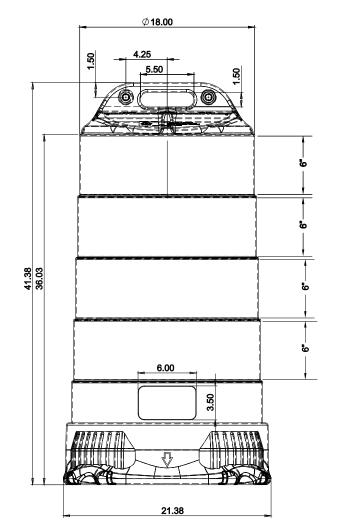

#### **SPECIFICATIONS**

Material: Impact-Resistant Polyethylene Color: UV-Stabilized Highway Orange

Body Height: 36" (0.92 m) Overall Height: 41.38" (1.05 m)

Weight: 8.0 LB (3.5 kg)

Minimum Diameter: 18" (46 cm) Base Option: 22LB Tire Ring

# MATERIAL:IMPACT-RESISTANT POLYETHYLENE COLOR:UV-STABILIZED HIGHWAY ORANGE

BODY HEIGHT: 36" (0.92 M) OVERALL HEIGHT: 41.38" (1.05 M)

WEIGHT: 8.0 LB (3.5 KG)

MINIMUM DIAMETER: 18" (46 CM) BASE OPTION: 22LB TIRE RING

#### DRUM-4-4HI-MAX

MATERIAL:IMPACT-RESISTANT POLYETHYLENE COLOR:UV-STABILIZED HIGHWAY ORANGE

BODY HEIGHT: 36" (0.92 M) OVERALL HEIGHT: 41.38" (1.05 M)

WEIGHT: 8.0 LB (3.5 KG)

MINIMUM DIAMETER: 18" (46 CM) BASE OPTION: 22LB TIRE RING

#### **DRUM-4-GDGR-MAX**

MATERIAL:IMPACT-RESISTANT POLYETHYLENE COLOR:UV-STABILIZED HIGHWAY ORANGE

BODY HEIGHT: 36" (0.92 M) Overall Height: 41.38" (1.05 M)

WEIGHT: 8.0 LB (3.5 KG)

MINIMUM DIAMETER: 18" (46 CM) BASE OPTION: 22LB TIRE RING

#### **DRUM-4-GHI-MAX**

MATERIAL:IMPACT-RESISTANT POLYETHYLENE COLOR:UV-STABILIZED HIGHWAY ORANGE BODY HEIGHT: 36" (0.92 M)

OVERALL HEIGHT: 41.38" (1.05 M)

WEIGHT: 8.0 LB (3.5 KG)

MINIMUM DIAMETER: 18" (46 CM) BASE OPTION: 22LB TIRE RING