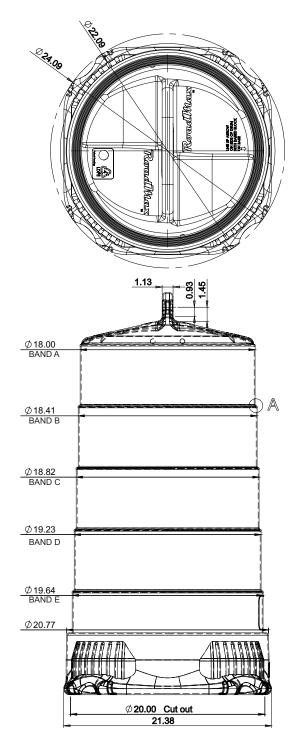

#### **SPECIFICATIONS**

Material: Impact-Resistant Polyethylene Color: UV-Stabilized Highway Orange

Body Height: 36" (0.92 m) Overall Height: 41.38" (1.05 m)

Weight: 8.0 LB (3.5 kg)

Minimum Diameter: 18" (46 cm) Base Option: 22LB Tire Ring

# MATERIAL:IMPACT-RESISTANT POLYETHYLENE COLOR:UV-STABILIZED HIGHWAY ORANGE

BODY HEIGHT: 36" (0.92 M) OVERALL HEIGHT: 41.38" (1.05 M)

WEIGHT: 8.0 LB (3.5 KG)

MINIMUM DIAMETER: 18" (46 CM) BASE OPTION: 22LB TIRE RING

| BAND | CIRCUMFERENCE | SQ. FT    |
|------|---------------|-----------|
| Α    | 56.57"        | 1.77 FT   |
| В    | 57.83"        | 1.84 FT   |
| C    | 59.12"        | 1.84 FT 2 |
| D    | 60.41"        | 2.02 FT   |
| E    | 61.70"        | 22.34 FT  |

#### DRUM-4-4HI-MAX

MATERIAL:IMPACT-RESISTANT POLYETHYLENE COLOR:UV-STABILIZED HIGHWAY ORANGE

BODY HEIGHT: 36" (0.92 M) OVERALL HEIGHT: 41.38" (1.05 M)

WEIGHT: 8.0 LB (3.5 KG)

MINIMUM DIAMETER: 18" (46 CM) BASE OPTION: 22LB TIRE RING

| BAND | CIRCUMFERENCE | SQ. FT    |
|------|---------------|-----------|
| A    | 56.57"        | 1.77 FT   |
| В    | 57.83"        | 1.84 FT   |
| C    | 59.12"        | 1.84 FT 2 |
| D    | 60.41"        | 2.02 FT   |
| E    | 61.70"        | 22.34 FT  |

#### **DRUM-4-GDGR-MAX**

MATERIAL:IMPACT-RESISTANT POLYETHYLENE COLOR:UV-STABILIZED HIGHWAY ORANGE

BODY HEIGHT: 36" (0.92 M) Overall Height: 41.38" (1.05 M)

WEIGHT: 8.0 LB (3.5 KG)

MINIMUM DIAMETER: 18" (46 CM) BASE OPTION: 22LB TIRE RING

#### **DRUM-4-GHI-MAX**

MATERIAL:IMPACT-RESISTANT POLYETHYLENE COLOR:UV-STABILIZED HIGHWAY ORANGE BODY HEIGHT: 36" (0.92 M)

OVERALL HEIGHT: 41.38" (1.05 M)

WEIGHT: 8.0 LB (3.5 KG)

MINIMUM DIAMETER: 18" (46 CM) BASE OPTION: 22LB TIRE RING