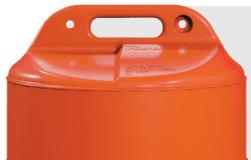

- Rounded ergonomic handle for easy access with a comfortable grip
- Recessed reflective band tiers for longlasting protection of sheeting
- Four anti-rotation claws will keep drums facing traffic
- Built-in sheeting edge protector guards against wear during stacking
- Five-tier design for better visibility in heavy traffic
- Double light mounts on handle for added convenience
- · Domed top sheds debris and water
- Ribbed bottom lip for easy base attachment
- Two-piece top & base design allows dragging without separation
- Two-piece breakaway feature allows controlled separation on impact
- UV-stabilized bright orange polyethylene protects from sun damage

- Rounded ergonomic handle for easy access with a comfortable grip
- Recessed reflective band tiers for longlasting protection of sheeting
- Four anti-rotation claws will keep drums facing traffic
- Built-in sheeting edge protector guards against wear during stacking
- Five-tier design for better visibility in heavy traffic
- Double light mounts on handle for added convenience
- · Domed top sheds debris and water
- · Ribbed bottom lip for easy base attachment
- Two-piece top & base design allows dragging without separation
- Two-piece breakaway feature allows controlled separation on impact
- UV-stabilized bright orange polyethylene protects from sun damage