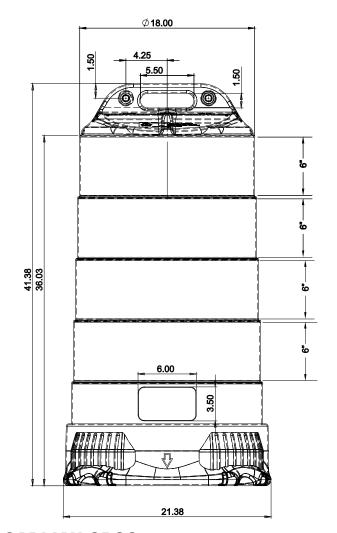

#### **SPECIFICATIONS**

Material: Impact-Resistant Polyethylene Color: UV-Stabilized Highway Orange

Body Height: 36" (0.92 m) Overall Height: 41.38" (1.05 m)

Weight: 8.0 LB (3.5 kg)

Minimum Diameter: 18" (46 cm) Base Option: 22LB Tire Ring

# MATERIAL:IMPACT-RESISTANT POLYETHYLENE COLOR:UV-STABILIZED HIGHWAY ORANGE

BODY HEIGHT: 36" (0.92 M) OVERALL HEIGHT: 41.38" (1.05 M)

WEIGHT: 8.0 LB (3.5 KG)

MINIMUM DIAMETER: 18" (46 CM) BASE OPTION: 22LB TIRE RING

#### DRUM-4-4HI-MAX

MATERIAL:IMPACT-RESISTANT POLYETHYLENE COLOR:UV-STABILIZED HIGHWAY ORANGE

BODY HEIGHT: 36" (0.92 M) OVERALL HEIGHT: 41.38" (1.05 M)

WEIGHT: 8.0 LB (3.5 KG)

MINIMUM DIAMETER: 18" (46 CM) BASE OPTION: 22LB TIRE RING

#### **DRUM-4-GDGR-MAX**

MATERIAL:IMPACT-RESISTANT POLYETHYLENE COLOR:UV-STABILIZED HIGHWAY ORANGE

BODY HEIGHT: 36" (0.92 M) Overall Height: 41.38" (1.05 M)

WEIGHT: 8.0 LB (3.5 KG)

MINIMUM DIAMETER: 18" (46 CM) BASE OPTION: 22LB TIRE RING

#### **DRUM-4-GHI-MAX**

MATERIAL:IMPACT-RESISTANT POLYETHYLENE COLOR:UV-STABILIZED HIGHWAY ORANGE BODY HEIGHT: 36" (0.92 M)

OVERALL HEIGHT: 41.38" (1.05 M)

WEIGHT: 8.0 LB (3.5 KG)

MINIMUM DIAMETER: 18" (46 CM) BASE OPTION: 22LB TIRE RING