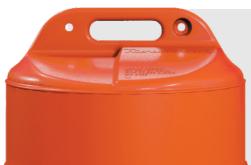

- Rounded ergonomic handle for easy access with a comfortable grip
- Recessed reflective band tiers for longlasting protection of sheeting
- Four anti-rotation claws will keep drums facing traffic
- Built-in sheeting edge protector guards against wear during stacking
- Five-tier design for better visibility in heavy traffic
- Double light mounts on handle for added convenience
- · Domed top sheds debris and water
- Ribbed bottom lip for easy base attachment
- Two-piece top & base design allows dragging without separation
- Two-piece breakaway feature allows controlled separation on impact
- UV-stabilized bright orange polyethylene protects from sun damage

- Rounded ergonomic handle for easy access with a comfortable grip
- Recessed reflective band tiers for longlasting protection of sheeting
- Four anti-rotation claws will keep drums facing traffic
- Built-in sheeting edge protector guards against wear during stacking
- Five-tier design for better visibility in heavy traffic
- Double light mounts on handle for added convenience
- · Domed top sheds debris and water
- · Ribbed bottom lip for easy base attachment
- Two-piece top & base design allows dragging without separation
- Two-piece breakaway feature allows controlled separation on impact
- UV-stabilized bright orange polyethylene protects from sun damage