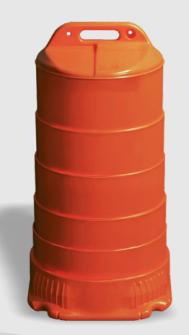

# Road Max 9100 SERIES TRAFFIC DRUM

Our durable orange barrels are designed to withstand the rigors of daily use and provide clear, visible guidance to drivers. Easy to set up and move, traffic drums are a safe and reliable solution for any construction or road maintenance project. Protect your workers and improve traffic flow with traffic drums today.