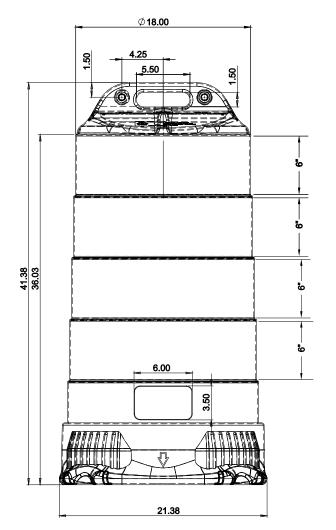

#### **SPECIFICATIONS**

Material: Impact-Resistant Polyethylene Color: UV-Stabilized Highway Orange

Body Height: 36" (0.92 m) Overall Height: 41.38" (1.05 m)

Weight: 8.0 LB (3.5 kg)

Minimum Diameter: 18" (46 cm) Base Option: 22LB Tire Ring

# MATERIAL:IMPACT-RESISTANT POLYETHYLENE COLOR:UV-STABILIZED HIGHWAY ORANGE

BODY HEIGHT: 36" (0.92 M) OVERALL HEIGHT: 41.38" (1.05 M)

WEIGHT: 8.0 LB (3.5 KG)

MINIMUM DIAMETER: 18" (46 CM) BASE OPTION: 22LB TIRE RING