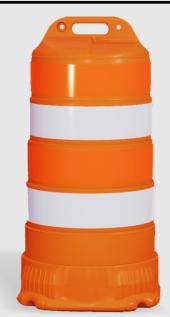

# Road Max 9100 SERIES TRAFFIC DRUM

Our durable orange barrels are designed to withstand the rigors of daily use and provide clear, visible guidance to drivers. Easy to set up and move, traffic drums are a safe and reliable solution for any construction or road maintenance project. Protect your workers and improve traffic flow with traffic drums today.

#### YOUR MANUFACTURER OF WORK ZONE & TRAFFIC CONTROL PRODUCTS 607-734-2295 CUSTOMERSERVICE@USA-SIGN.COM

Our durable orange barrels are designed to withstand the rigors of daily use and provide clear, visible guidance to drivers. Easy to set up and move, traffic drums are a safe and reliable solution for any construction or road maintenance project. Protect your workers and improve traffic flow with traffic drums today.