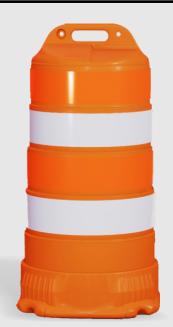

# Road Max 9100 SERIES TRAFFIC DRUM

Our durable orange barrels are designed to withstand the rigors of daily use and provide clear, visible guidance to drivers. Easy to set up and move, traffic drums are a safe and reliable solution for any construction or road maintenance project. Protect your workers and improve traffic flow with traffic drums today.

#### **SPECIFICATIONS**

Material: Impact-Resistant Polyethylene Color: UV-Stabilized Highway Orange

Body Height: 36" (0.92 m) Overall Height: 41.38" (1.05 m)

Weight: 8.0 LB (3.5 kg)

Minimum Diameter: 18" (46 cm) Base Option: 22LB Tire Ring

- Rounded ergonomic handle for easy access with a comfortable grip
- Recessed reflective band tiers for longlasting protection of sheeting
- Four anti-rotation claws will keep drums facing traffic
- Built-in sheeting edge protector guards against wear during stacking
- Five-tier design for better visibility in heavy traffic
- Double light mounts on handle for added convenience
- Domed top sheds debris and water
- Ribbed bottom lip for easy base attachment
- Two-piece top & base design allows dragging without separation
- Two-piece breakaway feature allows controlled separation on impact
- UV-stabilized bright orange polyethylene protects from sun damage