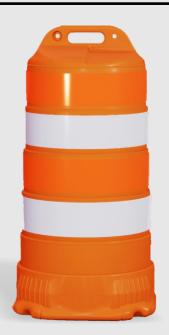

# Road Max 9100 SERIES TRAFFIC DRUM

Our durable orange barrels are designed to withstand the rigors of daily use and provide clear, visible guidance to drivers. Easy to set up and move, traffic drums are a safe and reliable solution for any construction or road maintenance project. Protect your workers and improve traffic flow with traffic drums today.

- Rounded ergonomic handle for easy access with a comfortable grip
- Recessed reflective band tiers for longlasting protection of sheeting
- Four anti-rotation claws will keep drums facing traffic
- Built-in sheeting edge protector guards against wear during stacking
- Five-tier design for better visibility in heavy traffic
- Double light mounts on handle for added convenience
- · Domed top sheds debris and water
- Ribbed bottom lip for easy base attachment
- Two-piece top & base design allows dragging without separation
- Two-piece breakaway feature allows controlled separation on impact
- UV-stabilized bright orange polyethylene protects from sun damage