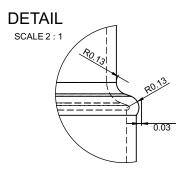

#### DRUM-4-4EG-MAX

DETAIL
SCALE 2:1
RO 73
0.03

#### DRUM-4-GHI-MAX

DETAIL
SCALE 2:1

ROAD

0.03