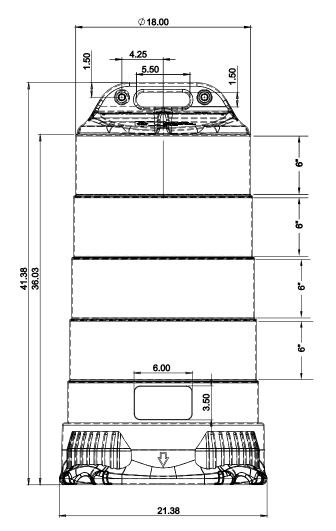

#### **SPECIFICATIONS**

Material: Impact-Resistant Polyethylene Color: UV-Stabilized Highway Orange

Body Height: 36" (0.92 m) Overall Height: 41.38" (1.05 m)

Weight: 8.0 LB (3.5 kg)

Minimum Diameter: 18" (46 cm) Base Option: 22LB Tire Ring

# MATERIAL:IMPACT-RESISTANT POLYETHYLENE COLOR:UV-STABILIZED HIGHWAY ORANGE

BODY HEIGHT: 36" (0.92 M) OVERALL HEIGHT: 41.38" (1.05 M)

WEIGHT: 8.0 LB (3.5 KG)

MINIMUM DIAMETER: 18" (46 CM) BASE OPTION: 22LB TIRE RING

#### DRUM-4-4HI-MAX

MATERIAL:IMPACT-RESISTANT POLYETHYLENE COLOR:UV-STABILIZED HIGHWAY ORANGE

BODY HEIGHT: 36" (0.92 M) OVERALL HEIGHT: 41.38" (1.05 M)

WEIGHT: 8.0 LB (3.5 KG)

MINIMUM DIAMETER: 18" (46 CM) BASE OPTION: 22LB TIRE RING

#### **DRUM-4-GDGR-MAX**

MATERIAL:IMPACT-RESISTANT POLYETHYLENE COLOR:UV-STABILIZED HIGHWAY ORANGE

BODY HEIGHT: 36" (0.92 M) Overall Height: 41.38" (1.05 M)

WEIGHT: 8.0 LB (3.5 KG)

MINIMUM DIAMETER: 18" (46 CM) BASE OPTION: 22LB TIRE RING

#### **DRUM-4-GHI-MAX**

MATERIAL:IMPACT-RESISTANT POLYETHYLENE COLOR:UV-STABILIZED HIGHWAY ORANGE BODY HEIGHT: 36" (0.92 M)

OVERALL HEIGHT: 41.38" (1.05 M)

WEIGHT: 8.0 LB (3.5 KG)

MINIMUM DIAMETER: 18" (46 CM) BASE OPTION: 22LB TIRE RING