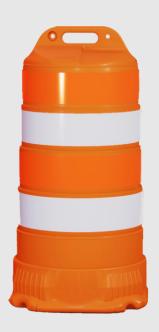

# Road Max 9100 SERIES TRAFFIC DRUM

Our durable orange barrels are designed to withstand the rigors of daily use and provide clear, visible guidance to drivers. Easy to set up and move, traffic drums are a safe and reliable solution for any construction or road maintenance project. Protect your workers and improve traffic flow with traffic drums today.

#### **SPECIFICATIONS**

Material: Impact-Resistant Polyethylene Color: UV-Stabilized Highway Orange

Body Height: 36" (0.92 m) Overall Height: 41.38" (1.05 m)

Weight: 8.0 LB (3.5 kg)

Minimum Diameter: 18" (46 cm) Base Option: 22LB Tire Ring

- Rounded ergonomic handle for easy access with a comfortable grip
- Recessed reflective band tiers for longlasting protection of sheeting
- Four anti-rotation claws will keep drums facing traffic
- Built-in sheeting edge protector guards against wear during stacking
- Five-tier design for better visibility in heavy traffic
- Double light mounts on handle for added convenience
- · Domed top sheds debris and water
- Ribbed bottom lip for easy base attachment
- Two-piece top & base design allows dragging without separation
- Two-piece breakaway feature allows controlled separation on impact
- UV-stabilized bright orange polyethylene protects from sun damage