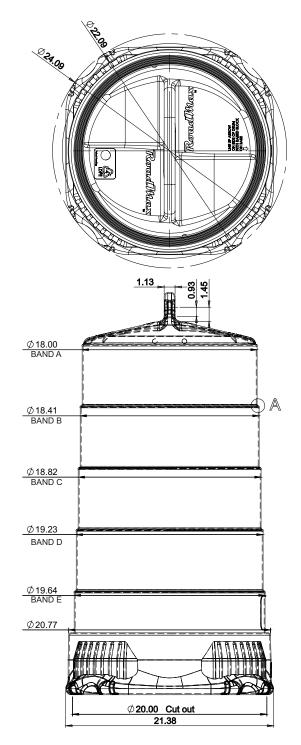

#### **SPECIFICATIONS**

Material: Impact-Resistant Polyethylene Color: UV-Stabilized Highway Orange

Body Height: 36" (0.92 m) Overall Height: 41.38" (1.05 m)

Weight: 8.0 LB (3.5 kg)

Minimum Diameter: 18" (46 cm) Base Option: 22LB Tire Ring

# MATERIAL:IMPACT-RESISTANT POLYETHYLENE COLOR:UV-STABILIZED HIGHWAY ORANGE

BODY HEIGHT: 36" (0.92 M) OVERALL HEIGHT: 41.38" (1.05 M)

WEIGHT: 8.0 LB (3.5 KG)

MINIMUM DIAMETER: 18" (46 CM) BASE OPTION: 22LB TIRE RING

| BAND | CIRCUMFERENCE | SQ. FT    |
|------|---------------|-----------|
| Α    | 56.57"        | 1.77 FT   |
| В    | 57.83"        | 1.84 FT   |
| C    | 59.12"        | 1.84 FT 2 |
| D    | 60.41"        | 2.02 FT   |
| E    | 61.70"        | 22.34 FT  |

#### DRUM-4-4HI-MAX

MATERIAL:IMPACT-RESISTANT POLYETHYLENE COLOR:UV-STABILIZED HIGHWAY ORANGE

BODY HEIGHT: 36" (0.92 M) OVERALL HEIGHT: 41.38" (1.05 M)

WEIGHT: 8.0 LB (3.5 KG)

MINIMUM DIAMETER: 18" (46 CM) BASE OPTION: 22LB TIRE RING

| BAND | CIRCUMFERENCE | SQ. FT    |
|------|---------------|-----------|
| A    | 56.57"        | 1.77 FT   |
| В    | 57.83"        | 1.84 FT   |
| C    | 59.12"        | 1.84 FT 2 |
| D    | 60.41"        | 2.02 FT   |
| E    | 61.70"        | 22.34 FT  |

#### **DRUM-4-GDGR-MAX**

MATERIAL:IMPACT-RESISTANT POLYETHYLENE COLOR:UV-STABILIZED HIGHWAY ORANGE

BODY HEIGHT: 36" (0.92 M) Overall Height: 41.38" (1.05 M)

WEIGHT: 8.0 LB (3.5 KG)

MINIMUM DIAMETER: 18" (46 CM) BASE OPTION: 22LB TIRE RING

#### **DRUM-4-GHI-MAX**

MATERIAL:IMPACT-RESISTANT POLYETHYLENE COLOR:UV-STABILIZED HIGHWAY ORANGE BODY HEIGHT: 36" (0.92 M)

OVERALL HEIGHT: 41.38" (1.05 M)

WEIGHT: 8.0 LB (3.5 KG)

MINIMUM DIAMETER: 18" (46 CM) BASE OPTION: 22LB TIRE RING