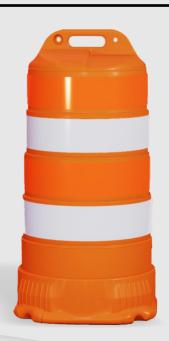

# Road Max 9100 SERIES TRAFFIC DRUM

Our durable orange barrels are designed to withstand the rigors of daily use and provide clear, visible guidance to drivers. Easy to set up and move, traffic drums are a safe and reliable solution for any construction or road maintenance project. Protect your workers and improve traffic flow with traffic drums today.