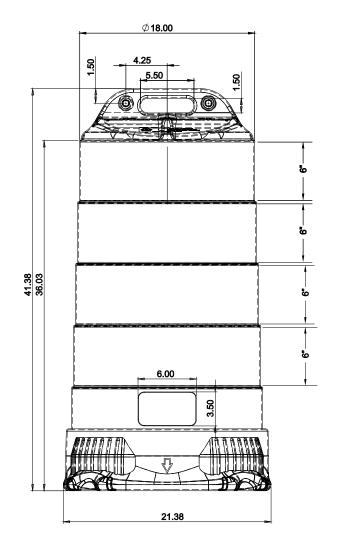

#### **SPECIFICATIONS**

Material: Impact-Resistant Polyethylene Color: UV-Stabilized Highway Orange

Body Height: 36" (0.92 m) Overall Height: 41.38" (1.05 m)

Weight: 8.0 LB (3.5 kg)

Minimum Diameter: 18" (46 cm) Base Option: 22LB Tire Ring

# MATERIAL:IMPACT-RESISTANT POLYETHYLENE COLOR:UV-STABILIZED HIGHWAY ORANGE

BODY HEIGHT: 36" (0.92 M) OVERALL HEIGHT: 41.38" (1.05 M)

WEIGHT: 8.0 LB (3.5 KG)

MINIMUM DIAMETER: 18" (46 CM) BASE OPTION: 22LB TIRE RING

#### DRUM-4-4HI-MAX

MATERIAL:IMPACT-RESISTANT POLYETHYLENE COLOR:UV-STABILIZED HIGHWAY ORANGE

BODY HEIGHT: 36" (0.92 M) OVERALL HEIGHT: 41.38" (1.05 M)

WEIGHT: 8.0 LB (3.5 KG)

MINIMUM DIAMETER: 18" (46 CM) BASE OPTION: 22LB TIRE RING

#### **DRUM-4-GDGR-MAX**

MATERIAL:IMPACT-RESISTANT POLYETHYLENE COLOR:UV-STABILIZED HIGHWAY ORANGE

BODY HEIGHT: 36" (0.92 M) Overall Height: 41.38" (1.05 M)

WEIGHT: 8.0 LB (3.5 KG)

MINIMUM DIAMETER: 18" (46 CM) BASE OPTION: 22LB TIRE RING

#### **DRUM-4-GHI-MAX**

MATERIAL:IMPACT-RESISTANT POLYETHYLENE COLOR:UV-STABILIZED HIGHWAY ORANGE BODY HEIGHT: 36" (0.92 M)

OVERALL HEIGHT: 41.38" (1.05 M)

WEIGHT: 8.0 LB (3.5 KG)

MINIMUM DIAMETER: 18" (46 CM) BASE OPTION: 22LB TIRE RING