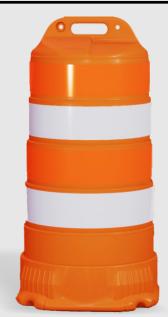

### ROADMAX 9100 DRUM-4-6HI-MAX

**ROADMAX** Drum with

(2) 6" Orange 3M High Intensity Grade Bands (2) 6" White 3M High intensity Grade Bands

## ROADMAX 9100 DRUM-4-6HI-MAX

#### **ROADMAX** Drum with

(2) 6" Orange 3M High Intensity Grade Bands (2) 6" White 3M High intensity Grade Bands

607-734-2295 CUSTOMERSERVICE@USA-SIGN.COM