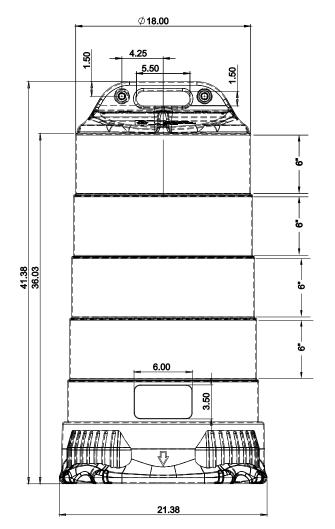

#### **SPECIFICATIONS**

Material: Impact-Resistant Polyethylene Color: UV-Stabilized Highway Orange

Body Height: 36" (0.92 m) Overall Height: 41.38" (1.05 m)

Weight: 8.0 LB (3.5 kg)

Minimum Diameter: 18" (46 cm) Base Option: 22LB Tire Ring

# MATERIAL:IMPACT-RESISTANT POLYETHYLENE COLOR:UV-STABILIZED HIGHWAY ORANGE

BODY HEIGHT: 36" (0.92 M) Overall Height: 41.38" (1.05 M)

WEIGHT: 8.0 LB (3.5 KG)

MINIMUM DIAMETER: 18" (46 CM) BASE OPTION: 22LB TIRE RING