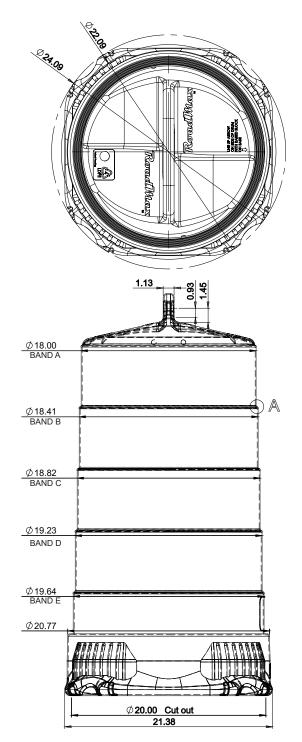

#### **SPECIFICATIONS**

Material: Impact-Resistant Polyethylene Color: UV-Stabilized Highway Orange

Body Height: 36" (0.92 m) Overall Height: 41.38" (1.05 m)

Weight: 8.0 LB (3.5 kg)

Minimum Diameter: 18" (46 cm) Base Option: 22LB Tire Ring

# MATERIAL:IMPACT-RESISTANT POLYETHYLENE COLOR:UV-STABILIZED HIGHWAY ORANGE

BODY HEIGHT: 36" (0.92 M) Overall Height: 41.38" (1.05 M)

WEIGHT: 8.0 LB (3.5 KG)

MINIMUM DIAMETER: 18" (46 CM) BASE OPTION: 22LB TIRE RING

| BAND | CIRCUMFERENCE | SQ. FT    |
|------|---------------|-----------|
| A    | 56.57"        | 1.77 FT   |
| В    | 57.83"        | 1.84 FT   |
| C    | 59.12"        | 1.84 FT 2 |
| D    | 60.41"        | 2.02 FT   |
| Ε    | 61.70"        | 22.34 FT  |