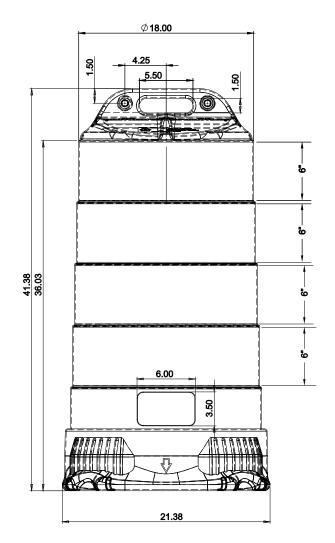

#### **SPECIFICATIONS**

Material: Impact-Resistant Polyethylene Color: UV-Stabilized Highway Orange

Body Height: 36" (0.92 m) Overall Height: 41.38" (1.05 m)

Weight: 8.0 LB (3.5 kg)

Minimum Diameter: 18" (46 cm) Base Option: 22LB Tire Ring

#### **DRUM-4-GDGR-MAX**

MATERIAL:IMPACT-RESISTANT POLYETHYLENE COLOR:UV-STABILIZED HIGHWAY ORANGE

BODY HEIGHT: 36" (0.92 M) Overall Height: 41.38" (1.05 M)

WEIGHT: 8.0 LB (3.5 KG)
MINIMUM DIAMETER: 18" (46 CM)
BASE OPTION: 22LB TIRE RING