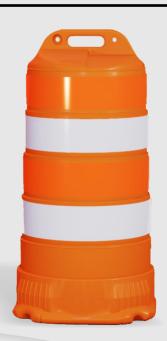

# Road Max 9100 SERIES TRAFFIC DRUM

Our durable orange barrels are designed to withstand the rigors of daily use and provide clear, visible guidance to drivers. Easy to set up and move, traffic drums are a safe and reliable solution for any construction or road maintenance project. Protect your workers and improve traffic flow with traffic drums today.

### ROADMAX 9100 Drum-4-6DGR-MAX

**ROADMAX** Drum with

(2) 6" Orange 3M Diamond Grade Bands(2) 6" White 3M Diamond Grade Bands

#### **FEATURES**

- Rounded ergonomic handle for easy access with a comfortable grip
- Recessed reflective band tiers for longlasting protection of sheeting
- Four anti-rotation claws will keep drums facing traffic
- Built-in sheeting edge protector guards against wear during stacking
- Five-tier design for better visibility in heavy traffic
- Double light mounts on handle for added convenience
- Domed top sheds debris and water
- · Ribbed bottom lip for easy base attachment
- Two-piece top & base design allows dragging without separation
- Two-piece breakaway feature allows controlled separation on impact
- UV-stabilized bright orange polyethylene protects from sun damage