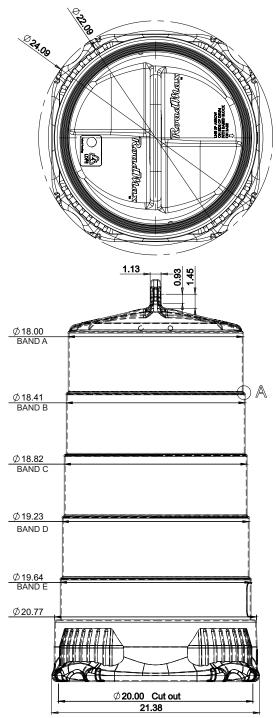

#### **SPECIFICATIONS**

Material: Impact-Resistant Polyethylene Color: UV-Stabilized Highway Orange

Body Height: 36" (0.92 m) Overall Height: 41.38" (1.05 m)

Weight: 8.0 LB (3.5 kg)

Minimum Diameter: 18" (46 cm) Base Option: 22LB Tire Ring

#### **DRUM-4-GDGR-MAX**

MATERIAL:IMPACT-RESISTANT POLYETHYLENE COLOR:UV-STABILIZED HIGHWAY ORANGE

BODY HEIGHT: 36" (0.92 M) Overall Height: 41.38" (1.05 M)

WEIGHT: 8.0 LB (3.5 KG)
MINIMUM DIAMETER: 18" (46 CM)
BASE OPTION: 22LB TIRE RING

| BAND | CIRCUMFERENCE | SQ. FT    |
|------|---------------|-----------|
| Α    | 56.57"        | 1.77 FT   |
| В    | 57.83"        | 1.84 FT   |
| C    | 59.12"        | 1.84 FT 2 |
| D    | 60.41"        | 2.02 FT   |
| Ε    | 61.70"        | 22.34 FT  |