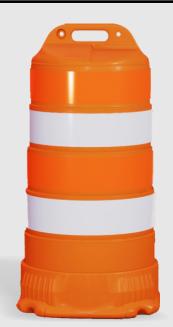

# Road Max 9100 SERIES TRAFFIC DRUM

Our durable orange barrels are designed to withstand the rigors of daily use and provide clear, visible guidance to drivers. Easy to set up and move, traffic drums are a safe and reliable solution for any construction or road maintenance project. Protect your workers and improve traffic flow with traffic drums today.

### ROADMAX 9100 DRUM-4-4EG-MAX

**ROADMAX** Drum with

(2) 4" Orange 3M Engineering Grade Bands(2) 4" White 3M Engineering Grade Bands

### ROADMAX 9100 DRUM-4-4EG-MAX

**ROADMAX** Drum with

(2) 4" Orange 3M Engineering Grade Bands (2) 4" White 3M Engineering Grade Bands

607-734-2295 CUSTOMERSERVICE@USA-SIGN.COM