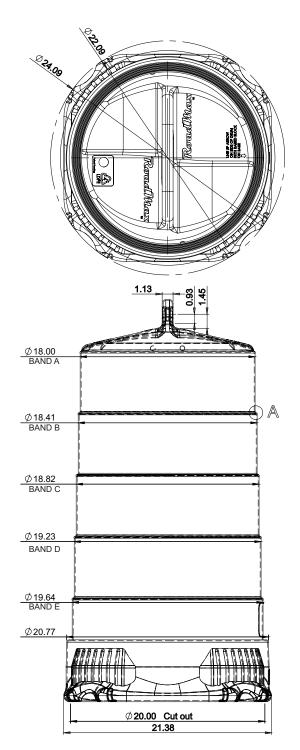

#### **SPECIFICATIONS**

Material: Impact-Resistant Polyethylene Color: UV-Stabilized Highway Orange

Body Height: 36" (0.92 m) Overall Height: 41.38" (1.05 m)

Weight: 8.0 LB (3.5 kg)

Minimum Diameter: 18" (46 cm) Base Option: 22LB Tire Ring

## MATERIAL:IMPACT-RESISTANT POLYETHYLENE COLOR:UV-STABILIZED HIGHWAY ORANGE

BODY HEIGHT: 36" (0.92 M) Overall Height: 41.38" (1.05 M)

WEIGHT: 8.0 LB (3.5 KG)

MINIMUM DIAMETER: 18" (46 CM) BASE OPTION: 22LB TIRE RING

| BAND | CIRCUMFERENCE | SQ. FT    |
|------|---------------|-----------|
| Α    | 56.57"        | 1.77 FT   |
| В    | 57.83"        | 1.84 FT   |
| C    | 59.12"        | 1.84 FT 2 |
| D    | 60.41"        | 2.02 FT   |
| E    | 61.70"        | 22.34 FT  |