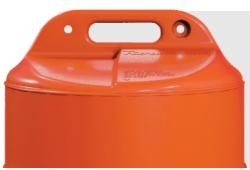

#### **FEATURES**

- Rounded ergonomic handle for easy access with a comfortable grip
- Recessed reflective band tiers for longlasting protection of sheeting
- Four anti-rotation claws will keep drums facing traffic
- Built-in sheeting edge protector guards against wear during stacking
- Five-tier design for better visibility in heavy traffic
- Double light mounts on handle for added convenience
- Domed top sheds debris and water
- · Ribbed bottom lip for easy base attachment
- Two-piece top & base design allows dragging without separation
- Two-piece breakaway feature allows controlled separation on impact
- UV-stabilized bright orange polyethylene protects from sun damage