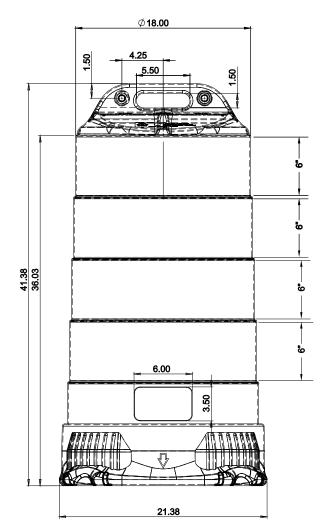

#### **SPECIFICATIONS**

Material: Impact-Resistant Polyethylene Color: UV-Stabilized Highway Orange

Body Height: 36" (0.92 m) Overall Height: 41.38" (1.05 m)

Weight: 8.0 LB (3.5 kg)

Minimum Diameter: 18" (46 cm) Base Option: 22LB Tire Ring

## MATERIAL:IMPACT-RESISTANT POLYETHYLENE COLOR:UV-STABILIZED HIGHWAY ORANGE

BODY HEIGHT: 36" (0.92 M) Overall Height: 41.38" (1.05 M)

WEIGHT: 8.0 LB (3.5 KG)

MINIMUM DIAMETER: 18" (46 CM) BASE OPTION: 22LB TIRE RING