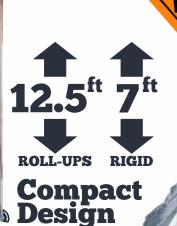

- •ROBUST DESIGN WITH DUAL FIBERGLASS LEAF-SPRINGS FOR WIND-**DEFLECTION AND STABILITY**
- •TELESCOPING MAST FOR RIGID SIGNS FROM 18" TO 84" ABOVE GROUND, ROLL-UP SIGNS FROM 14" TO 120" ABOVE GRADE
- ADJUSTABLE LEGS FOR STABILITY ON UNEVEN SURFACES
- VERSATILE SOLUTION FOR TRAFFIC SAFETY NEEDS

MODEL MATERIAL WEIGHT OPEN SIZE STORAGE SIZE COMPARE NCHRP350 APEX-SUMMIT-RG ALUMINUM 44LBS. 48 X 149 X 150 10 X 11 X 81 WZ-59,78A

THIS TOWERING MADE IN THE USA DEVICE STANDS TALL AS A SYMBOL OF RELIABILITY, DURABILITY, AND UNCOMPROMISING SAFETY