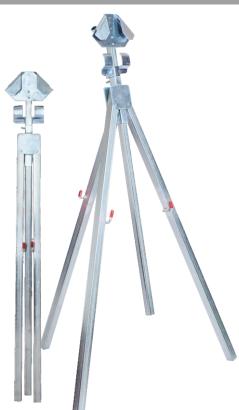

## IFEATURES

Simple, durable tri-pod design, economical price, and ease-of-use provide outstanding value.

Heavy duty steel tube construction ensures durability and long term performance.

Steel legs and telescoping mast are galvanized for maximum resistance to rust and corrosion.

Apex tripod includes two rigid sign holders with an optional roll-up holder.

Apex tripod is MASH 2016 compliant for approved for these substrates:

- ABS plastic (to 1/4")
- Plywood (to 5/8"),
- Aluminum (to .125")
- **Corrugated Plastics**

| APEX TRIPOD TECHNICAL DATA |                                      |                               |                                    | MASH TESTED ` |                                   |                                     | ECONO STAND     |                    |                                      |                         |                            |  |
|----------------------------|--------------------------------------|-------------------------------|------------------------------------|---------------|-----------------------------------|-------------------------------------|-----------------|--------------------|--------------------------------------|-------------------------|----------------------------|--|
| MODEL                      | COMPARABLE<br>With Previous<br>Model | BALLAST<br>Hook<br>(Back-leg) | MATERIAL<br>Stand Legs<br>and Mast | LEGS          | HEIGHT<br>Above Road<br>W/48"Sign | LEG-RELEASE<br>System<br>(Built-in) | SIGN HOLDERS    | SIGN<br>Attachment | WEIGHT<br>(WITHOUT SIGN<br>OR FLAGS) | OPEN SIZE<br>W"X L"X H" | STORAGE SIZE<br>W"X L"X H" |  |
| APEX-TRI                   | E-352                                | INCLUDED                      | GALV. STEEL                        | FIXED         | 14"                               | FOLDING                             | RIGID HOLDERS   | NA                 | 17.8 LBS.                            | 49 X 30 X 76            | 4 X 5 X 55.5               |  |
| APEX-TRI-RU                | E-353                                | INCLUDED                      | GALV. STEEL                        | FIXED         | 14"                               | FOLDING                             | ROLL-UP & RIGID | NA                 | 18 LBS.                              | 49 X 30 X 76            | 4 X 5 X 55.5               |  |