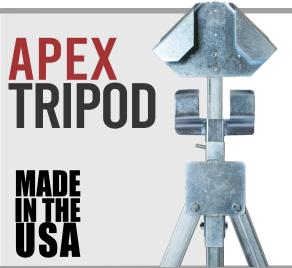

## SIGN STANDS APEX TRIPOD

## IFEATURES

Simple, durable tri-pod design, economical price, and ease-of-use provide outstanding value.

Heavy duty steel tube construction ensures durability and long term performance.

Steel legs and telescoping mast are galvanized for maximum resistance to rust and corrosion.

Apex tripod includes two rigid sign holders with an optional roll-up holder.

Apex tripod is MASH 2016 compliant for approved for these substrates:

- ABS plastic (to 1/4")
- Plywood (to 5/8"),
- Aluminum (to .125")
- **Corrugated Plastics**