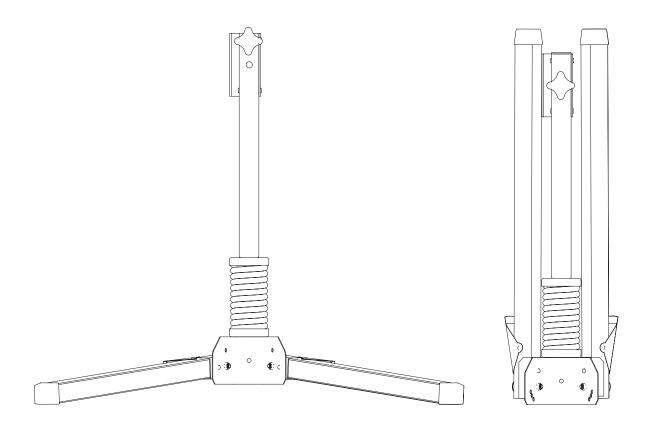

## APEX RECOIL-E ALUMINUM SIGN STAND

Introducing the Eastern Metal Signs and Safety Apex Compact-C Aluminum Sign Stand, This lightweight, portable, and economical stand is designed for effortless setup and takedown.

## **Built for Efficiency and Affordability:**

- Aluminum construction: Strong, lightweight, and rustresistant for lasting performance.
- Compact folding design: Folds down quickly and fits easily in vehicles or storage spaces.
- Kick-lever leg release and spin-handle sign attachment: Enables setup and takedown in seconds, even with one hand.

## Safety and Visibility You Can Trust:

- Wind-deflectable design: Stands strong even in breezy conditions,
- Anti-skid foot pads: Provides stability on various terrains, indoors or outdoors.
- **Legs extend:** maximum visibility, even in uneven terrain.
- 3-level leg height adjustment: Optimize sign visibility and stability

STORAGE SIZ

HOLDS ROLL-UP

SPIN HANDLE WIND DEFLECTION & KICK LEVER RELEASE

3X HEIGHT ADJUSTMENT COMPACT STORAGE EXTENDABLE LEG

MAIN OFFICE- CUSTOMER SERVICE 607-734-2295

CORPORATE OFFICE 1430 SULLIVAN STREET ELMIRA, NY 14901