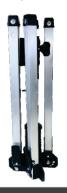

## **Built for Efficiency and Affordability:**

- Aluminum construction: Strong, lightweight, and rustresistant for lasting performance.
- Compact folding design: Folds down quickly and fits easily in vehicles or storage spaces.
- Kick-lever leg release and spin-handle sign attachment: Enables setup and takedown in seconds, even with one hand.

STORAGE SIZ

HOLDS ROLL-UP

SPIN HANDLE WIND DEFLECTION & KICK LEVER RELEASE

3X HEIGHT ADJUSTMENT COMPACT STORAGE EXTENDABLE LEG

MAIN OFFICE- CUSTOMER SERVICE 607-734-2295

CORPORATE OFFICE 1430 SULLIVAN STREET ELMIRA, NY 14901