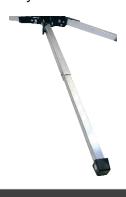

## Safety and Visibility You Can Trust:

- Wind-deflectable design: Stands strong even in breezy conditions,
- Anti-skid foot pads: Provides stability on various terrains, indoors or outdoors.
- **Legs extend:** maximum visibility, even in uneven terrain.
- 3-level leg height adjustment: Optimize sign visibility and stability

STORAGE SIZ

HOLDS ROLL-UP

SPIN HANDLE WIND DEFLECTION & KICK LEVER RELEASE

3X HEIGHT ADJUSTMENT COMPACT STORAGE EXTENDABLE LEG

MAIN OFFICE- CUSTOMER SERVICE 607-734-2295

CORPORATE OFFICE 1430 SULLIVAN STREET ELMIRA, NY 14901