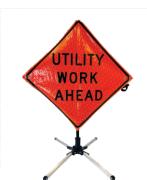

## **Built for Efficiency and Affordability:**

- Aluminum construction: Strong, lightweight, and rustresistant for lasting performance.
- Compact folding design: Folds down quickly and fits easily in vehicles or storage spaces.
- Kick-lever leg release and spin-handle sign attachment: Enables setup and takedown in seconds, even with one hand.

## Safety and Visibility You Can Trust:

- Wind-deflectable design: Stands strong even in breezy conditions,
- Anti-skid foot pads: Provides stability on various terrains, indoors or outdoors.
- **Legs extend:** maximum visibility, even in uneven terrain.
- 3-level leg height adjustment: Optimize sign visibility and stability

STORAGE SIZ

HOLDS ROLL-UP

SPIN HANDLE WIND DEFLECTION & KICK LEVER RELEASE

3X HEIGHT ADJUSTMENT COMPACT STORAGE EXTENDABLE LEG

MAIN OFFICE- CUSTOMER SERVICE 607-734-2295

CORPORATE OFFICE 1430 SULLIVAN STREET ELMIRA, NY 14901