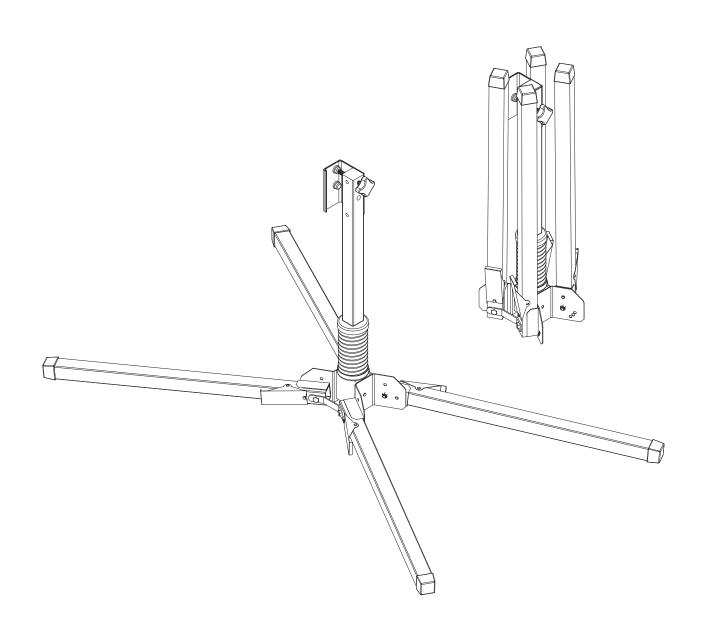

## APEX RECOIL-E ALUMINUM SIGN STAND

Introducing the Eastern Metal Signs and Safety Apex Compact-C Aluminum Sign Stand, This lightweight, portable, and economical stand is designed for effortless setup and takedown.

## **Built for Efficiency and Affordability:**

- Aluminum construction: Strong, lightweight, and rustresistant for lasting performance.
- Compact folding design: Folds down quickly and fits easily in vehicles or storage spaces.
- Kick-lever leg release and spin-handle sign attachment: Enables setup and takedown in seconds, even with one hand.

## Safety and Visibility You Can Trust:

- Wind-deflectable design: Stands strong even in breezy conditions,
- Anti-skid foot pads: Provides stability on various terrains, indoors or outdoors.
- **Legs extend:** maximum visibility, even in uneven terrain.
- 3-level leg height adjustment: Optimize sign visibility and stability

STORAGE SIZ

HOLDS ROLL-UP

SPIN HANDLE WIND DEFLECTION & KICK LEVER RELEASE

3X HEIGHT ADJUSTMENT COMPACT STORAGE EXTENDABLE LEG

MAIN OFFICE- CUSTOMER SERVICE 607-734-2295

CORPORATE OFFICE 1430 SULLIVAN STREET ELMIRA, NY 14901