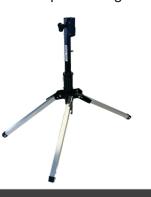

## APEX RECOIL-E ALUMINUM SIGN STAND

Introducing the Eastern Metal Signs and Safety Apex Compact-C Aluminum Sign Stand, This lightweight, portable, and economical stand is designed for effortless setup and takedown.

## **Built for Efficiency and Affordability:**

- Aluminum construction: Strong, lightweight, and rustresistant for lasting performance.
- Compact folding design: Folds down quickly and fits easily in vehicles or storage spaces.
- Kick-lever leg release and spin-handle sign attachment: Enables setup and takedown in seconds, even with one hand.

## Safety and Visibility You Can Trust:

- Wind-deflectable design: Stands strong even in breezy conditions,
- Anti-skid foot pads: Provides stability on various terrains, indoors or outdoors.
- **Legs extend:** maximum visibility, even in uneven terrain.
- 3-level leg height adjustment: Optimize sign visibility and stability

STORAGE SIZ

HOLDS ROLL-UP

SPIN HANDLE WIND DEFLECTION & KICK LEVER RELEASE

3X HEIGHT ADJUSTMENT COMPACT STORAGE EXTENDABLE LEG

MAIN OFFICE- CUSTOMER SERVICE 607-734-2295

CORPORATE OFFICE 1430 SULLIVAN STREET ELMIRA, NY 14901