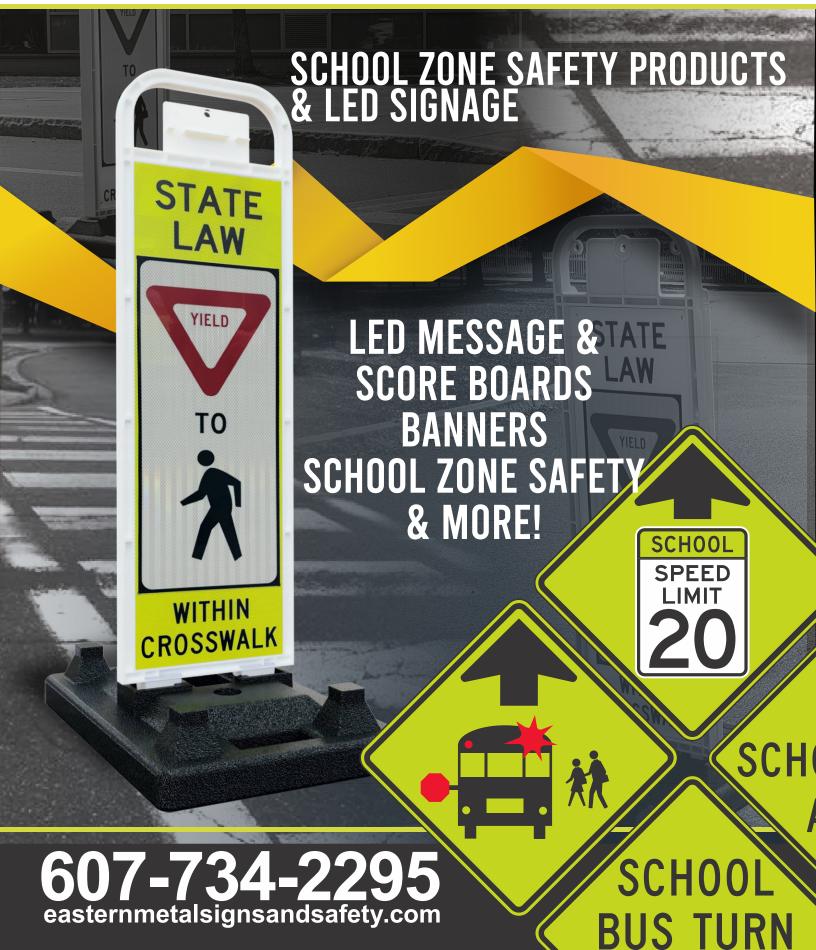

## STENCILS

Standard and Custom Stencils for all your needs: playground, parking lot traffic arrows and handicap symbols, crosswalk bars, in-street letters (ex: SCHOOL ZONE)

STATE LAW

YIELD

то

WITHIN

CROSSWALK