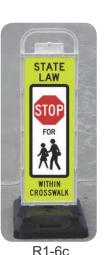

#### **Pedestrian Crosswalk Signs**

Ideal for protecting pedestrians and school children in crosswalks. Frame and base separate upon impact minimizing damage to sign face and base. Standard and custom legends available

R1-6b

OR

For Placement at School Crossings

| * | Reduced | size signs: |
|---|---------|-------------|
|   | S1-1    | 12 x 12     |
|   | S4-3P   | 12 x 4      |
|   | W16-7P  | 12 x 6      |
|   | W16-9P  | 12 x 6      |
|   |         |             |