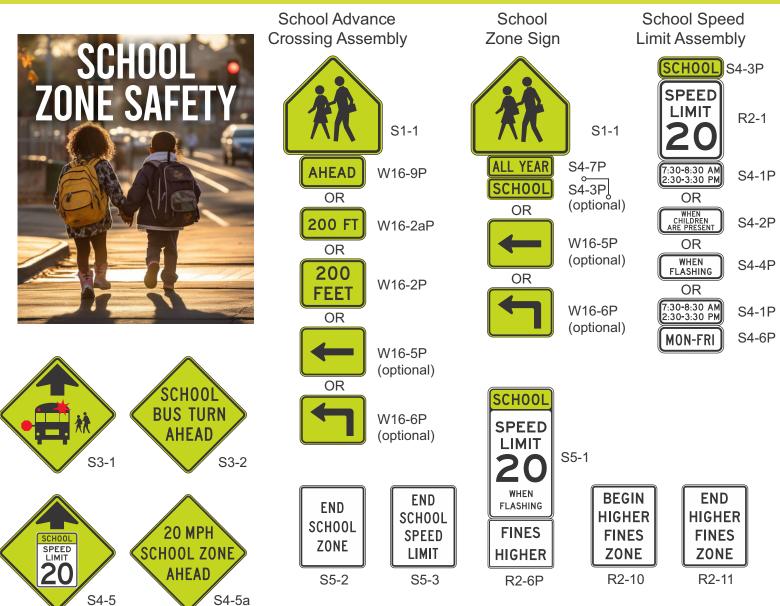

## Place in Advance of a School Crossing

S1-1 \* (top) W16-9P \* (bottom)

R1-6b

OR

For Placement at School Crossings

| * | Reduced | size signs: |
|---|---------|-------------|
|   | S1-1    | 12 x 12     |
|   | S4-3P   | 12 x 4      |
|   | W16-7P  | 12 x 6      |
|   | W16-9P  | 12 x 6      |
|   |         |             |