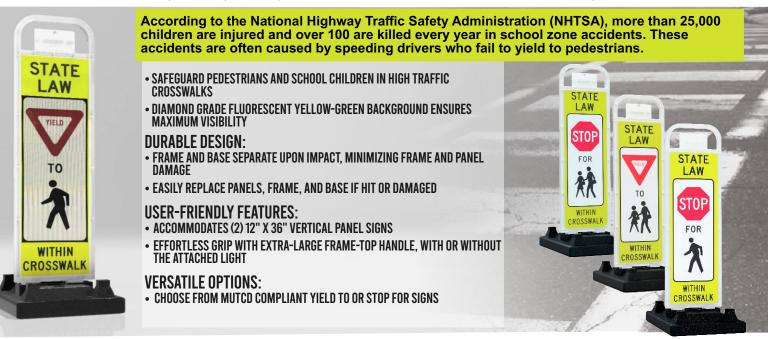

#### **Pedestrian Crosswalk Signs**

Ideal for protecting pedestrians and school children in crosswalks. Frame and base separate upon impact minimizing damage to sign face and base. Standard and custom legends available

## STENCILS

Standard and Custom Stencils for all your needs: playground, parking lot traffic arrows and handicap symbols, crosswalk bars, in-street letters (ex: SCHOOL ZONE)

STATE LAW

YIELD

то

WITHIN

CROSSWALK