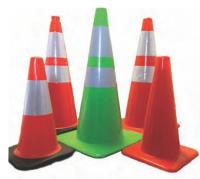

## **TRAFFIC CONES**

Heights: 18", 28" and 36" Body Styles: Slim-Line & Wide-Body Colors: Yellow Green & Orange