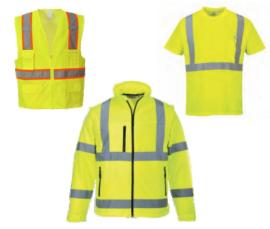

an Crosswalk Signs**

Ideal for protecting pedestrians and school children in crosswalks. Frame and base separate upon impact minimizing damage to sign face and base. Standard and custom legends available



## Place in Advance of a School Crossing



S1-1 \* (top) W16-9P \* (bottom)

## STENCILS

Standard and Custom Stencils for all your needs: playground, parking lot traffic arrows and handicap symbols, crosswalk bars, in-street letters (ex: SCHOOL ZONE)



STATE LAW

YIELD

то

WITHIN

CROSSWALK

R1-6b



OR

For Placement at School Crossings



| * | Reduced | size signs: |
|---|---------|-------------|
|   | S1-1    | 12 x 12     |
|   | S4-3P   | 12 x 4      |
|   | W16-7P  | 12 x 6      |
|   | W16-9P  | 12 x 6      |
|   |         |             |

## **HI-VIZ SAFETY APPAREL**

OR



## **TRAFFIC CONES**

Heights: 18", 28" and 36" Body Styles: Slim-Line & Wide-Body Colors: Yellow Green & Orange



### **School Signage**

#### LED Displays

- Post and Panel Units
- Vinyl Decals
- Interior/Exterior Lettering
- & More

## With Our LED Displays

- Inform parents and students about special events
- Welcome guests
- Display date and time
  - Brag about school success
- & More!





Eastern Metal Signs and Safety is a leader in safety manufacturing, with an extensive catalog of products and the ability to custom design and fabricate products for schools and institutions. We offer a wide variety of signs, cones, safety barricades, and other traffic and parking safety products for pedestrians and vehicles.

We also offer a variety of custom design and fabrication services, so