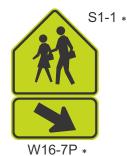

## Place in Advance of a School Crossing

S1-1 \* (top) W16-9P \* (bottom)

R1-6b

OR

For Placement at School Crossings

| * | Reduced | size signs: |
|---|---------|-------------|
|   | S1-1    | 12 x 12     |
|   | S4-3P   | 12 x 4      |
|   | W16-7P  | 12 x 6      |
|   | W16-9P  | 12 x 6      |
|   |         |             |