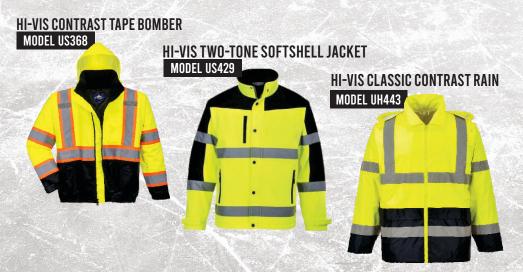

| 1.7" X 2" |  |
| GREEN  | 4' X 100' | 1.7" X 2" |  |
| ORANGE | 4' X 50'  | 1.7" X 2" |  |
| ORANGE | 4' X 100' | 1.7" X 2" |  |
|        |           |           |  |



Eastern Metal Signs and Safety's Safety Barrier Fence is a versatile and durable fencing solution for a variety of applications, including construction sites, special events, and more. Made from high-quality materials, our safety fence is easy to install and remove, and is designed to withstand the elements. **Features:** 

- Easy installation/removal with T-posts or wooden stakes
- High-visibility orange or green color
- · Durable construction that withstands the elements
- Ideal for a variety of applications, including construction sites, special events, and more



# HI-VISAPPAREL www.easternmetalsignsandsafety.com



## ACCIDENT AHEAD

## INCIDENT MANAGEMENT EMERGENCY ROAD USER OCCURRENCES,

EMERGENCY RUAD USER OCCURRENCES NATURAL DISASTERS, OR OTHER UNPLANNED EVENTS

**BE PREPARED IN CASES SUCH AS** 

NATURAL DISASTER Railway incidents Road Hazards Evacuations. POLICE OPERATIONS INVESTIGATIONS ACCIDENT SCENES COMMUNITY EVENTS

COMMUNICATE INSTRUCTIONS TO MOTORIST AND PEDESTRIANS. Reflective fluorescent pink and fluorescent green vinyl meets mutcd standards.

/////

**Compact Sign Stands** 

Deploy Public Safety Signs Quickly And Easily.

SIGN STANDS, BARRICADES, TRAFFIC CONES

#### **STOCK AND CUSTOM SIGN LEGENDS**

WE HAVE A PACKAGED READILY DEPLOYABLE Solution to any event you may Encounter.





P

8

AMERICAN MADE PRODUCTS EQUIP YOUR SITE TODAY (607) 734-2295

### **APEX SERIES SIGN STANDS**