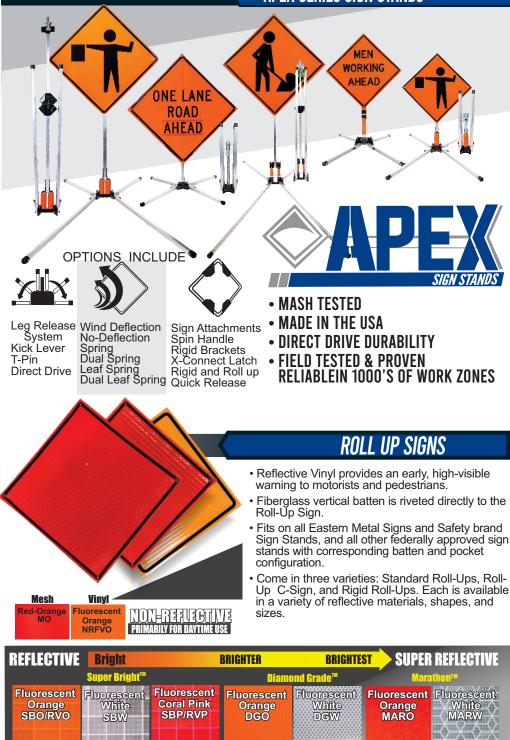

### **APEX SERIES SIGN STANDS**

customerservice@usa-sign.com 800-872-SIGN (7446) www.easternmetalsignsandsafety.com