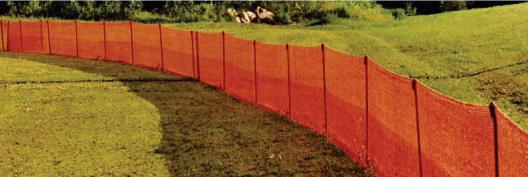

# SAFETY BARRIER/SNOW FENCE

## SAFETY BARRIER FENCE

EASY INSTALLATION/REMOVAL W T-POSTS OR WOODEN STAKES Great for use at construction sites, special events and More

| COLOR  | SIZE      | MESH      |  |
|--------|-----------|-----------|--|
| GREEN  | 4' X 50'  | 1.7" X 2" |  |
| GREEN  | 4' X 100' | 1.7" X 2" |  |
| ORANGE | 4' X 50'  | 1.7" X 2" |  |
| ORANGE | 4' X 100' | 1.7" X 2" |  |
|        |           |           |  |

Eastern Metal Signs and Safety's Safety Barrier Fence is a versatile and durable fencing solution for a variety of applications, including construction sites, special events, and more. Made from high-quality materials, our safety fence is easy to install and remove, and is designed to withstand the elements. **Features:** 

- Easy installation/removal with T-posts or wooden stakes
- High-visibility orange or green color
- · Durable construction that withstands the elements
- Ideal for a variety of applications, including construction sites, special events, and more