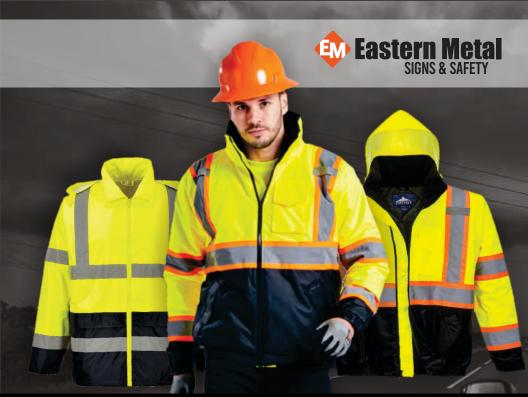

-----|-----------|-----------|--|
| GREEN  | 4' X 50'  | 1.7" X 2" |  |
| GREEN  | 4' X 100' | 1.7" X 2" |  |
| ORANGE | 4' X 50'  | 1.7" X 2" |  |
| ORANGE | 4' X 100' | 1.7" X 2" |  |
|        |           |           |  |



Eastern Metal Signs and Safety's Safety Barrier Fence is a versatile and durable fencing solution for a variety of applications, including construction sites, special events, and more. Made from high-quality materials, our safety fence is easy to install and remove, and is designed to withstand the elements. **Features:** 

- Easy installation/removal with T-posts or wooden stakes
- High-visibility orange or green color
- · Durable construction that withstands the elements
- Ideal for a variety of applications, including construction sites, special events, and more



# HI-VISAPPAREL www.easternmetalsignsandsafety.com



## ACCIDENT AHEAD

## INCIDENT MANAGEMENT EMERGENCY ROAD USER OCCURRENCES,

EMERGENCY RUAD USER OCCURRENCES NATURAL DISASTERS, OR OTHER UNPLANNED EVENTS

**BE PREPARED IN CASES SUCH AS** 

NATURAL DISASTER Railway incidents Road Hazards Evacuations. POLICE OPERATIONS INVESTIGATIONS ACCIDENT SCENES COMMUNITY EVENTS

COMMUNICATE INSTRUCTIONS TO MOTORIST AND PEDESTRIANS. Reflective fluorescent pink and fluorescent green vinyl meets mutcd standards.

/////

**Compact Sign Stands** 

Deploy Public Safety Signs Quickly And Easily.

SIGN STANDS, BARRICADES, TRAFFIC CONES

#### **STOCK AND CUSTOM SIGN LEGENDS**

WE HAVE A PACKAGED READILY DEPLOYABLE Solution to any event you may Encounter.





P

8

AMERICAN MADE PRODUCTS EQUIP YOUR SITE TOD