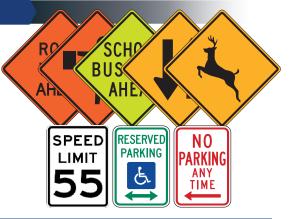

## **RIGID SIGNS**

We utilize the latest multi-color digital printers, producing what you need quickly and efficiently. We print directly onto all types of substrates and sheeting to offer you endless possibilities.

Custom legends available, please call for pricing and availability.

#### GUIDE & PARKING • REGULATORY • SCHOOL ZONE SAFETY • TEMPORARY TRAFFIC CONTROL • WARNING