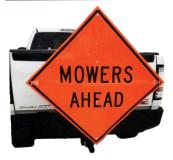

## VEHICLE HITCH-MOUNT SIGN HOLDER

Transform any standard 2" square vehicle hitch receiver into a roll-up sign holder. Includes an aluminum mast with a roll-up bracket and jawclamp for guick attachment.

- Dimensions: 38.25\"h X12\"d X 2\"w
- Weight: 8 Lbs
- Transform Any Standard Vehicle Hitch Into A Roll-up Sign
- Sign Holder Fits Into A 2" Square Hitch Receiver.
- This System Is Ideal For Incident Management,
- Fixture Type: Mounting Bracket