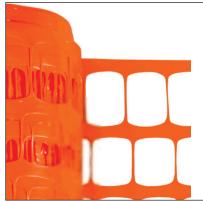

# SAFETY BARRIER/SNOW FENCE

## SAFETY BARRIER FENCE

EASY INSTALLATION/REMOVAL W T-POSTS OR WOODEN STAKES Great for use at construction sites, special events and More

| COLOR  | SIZE      | MESH      |  |
|--------|-----------|-----------|--|
| GREEN  | 4' X 50'  | 1.7" X 2" |  |
| GREEN  | 4' X 100' | 1.7" X 2" |  |
| ORANGE | 4' X 50'  | 1.7" X 2" |  |
| ORANGE | 4' X 100' | 1.7" X 2" |  |
|        |           |           |  |

Eastern Metal Signs and Safety's Safety Barrier Fence is a versatile and durable fencing solution for a variety of applications, including construction sites, special events, and more. Made from high-quality materials, our safety fence is easy to install and remove, and is designed to withstand the elements. **Features:** 

- Easy installation/removal with T-posts or wooden stakes
- High-visibility orange or green color
- · Durable construction that withstands the elements
- Ideal for a variety of applications, including construction sites, special events, and more