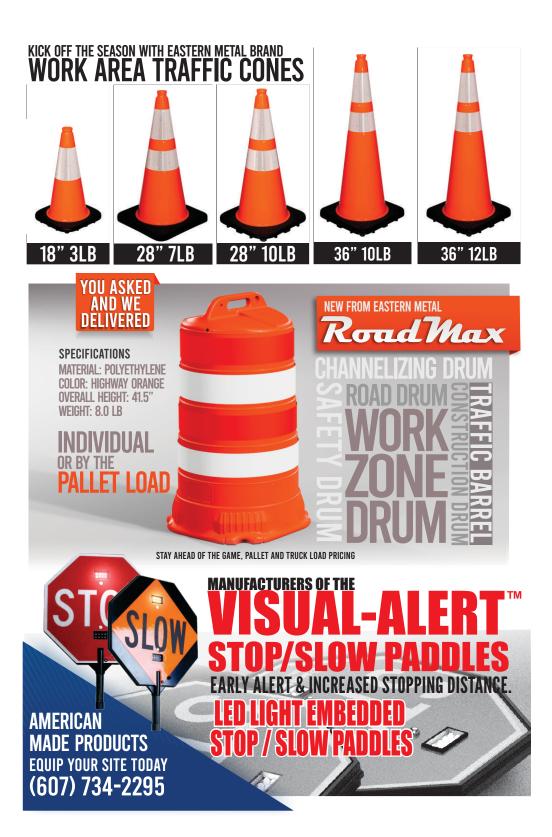

# RING TOP CHANNELIZER 7100 SERIES CHANNELIZERS.

Eastern Metal Stackable Ring Top Channelizer: a versatile and robust traffic control solution engineered for diverse settings. Constructed from premium materials, this innovation features Hi-Intensity reflective bands, guaranteeing exceptional visibility. Additionally, this channelizer showcases adaptability, enabling effortless stacking for streamlined storage and transportation.

#### Features:

- High-quality
- Stackable
- Easy Storage
- Transports Easily

#### Applications:

- Traffic control
- Crowd control
- Construction zones
- Emergency situations