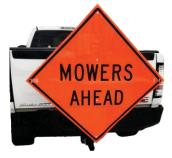

# RING TOP CHANNELIZER 7100 SERIES CHANNELIZERS.

Eastern Metal Stackable Ring Top Channelizer: a versatile and robust traffic control solution engineered for diverse settings. Constructed from premium materials, this innovation features Hi-Intensity reflective bands, guaranteeing exceptional visibility. Additionally, this channelizer showcases adaptability, enabling effortless stacking for streamlined storage and transportation.

#### Features:

- High-quality
- Stackable
- Easy Storage
- Transports Easily

#### Applications:

- Traffic control
- Crowd control
- Construction zones
- Emergency situations