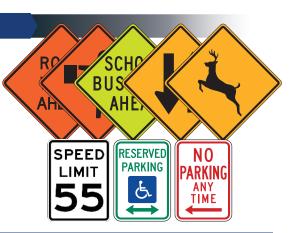

## **RIGID SIGNS**

We utilize the latest multi-color digital printers, producing what you need quickly and efficiently. We print directly onto all types of substrates and sheeting to offer you endless possibilities.

Custom legends available, please call for pricing and availability.

GUIDE & PARKING • REGULATORY • SCHOOL ZONE SAFETY • TEMPORARY TRAFFIC CONTROL • WARNING