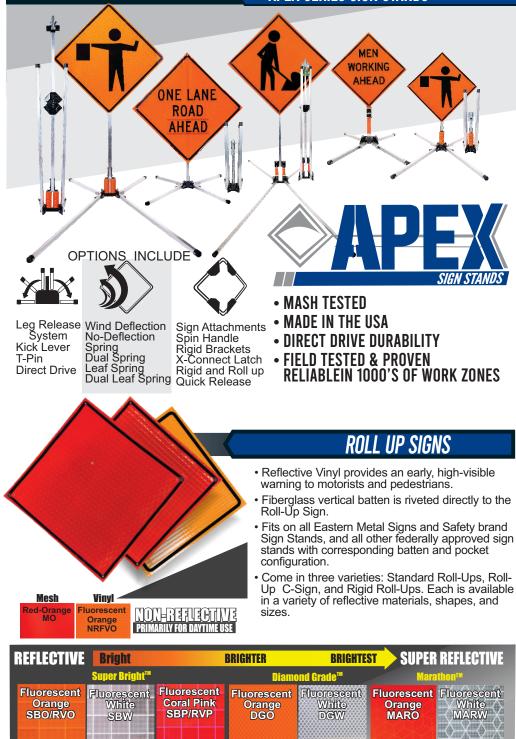

### **APEX SERIES SIGN STANDS**

customerservice@usa-sign.com 800-872-SIGN (7446) www.easternmetalsignsandsafety.com