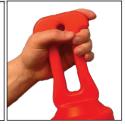

### VEHICLE HITCH-MOUNT SIGN HOLDER

Transform any standard 2" square vehicle hitch receiver into a roll-up sign holder. Includes an aluminum mast with a roll-up bracket and jaw-

clamp for quick attachment.

- Dimensions: 38.25\"h X12\"d X 2\"w
- Weight: 8 Lbs
- Transform Any Standard Vehicle Hitch Into A Roll-up Sign
- Sign Holder Fits Into A 2" Square Hitch Receiver.
- This System Is Ideal For Incident Management,
- Fixture Type: Mounting Bracket